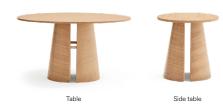

## Cep Coffee table

Cep table set, is simple and minimalist, where the outmost of the construction process of the pieces have been sought: the curved wood.

With only two symmetrical parts, Cep's base is generated on which the top board rests, creating simple tables that highlight the nobility of the wood and caring details of this collection.

Designed by Cambres Design

Models

Legs structure. Ash veneer

Downloads

Fact sheet 319,26 KB \

Images 28,14 MB \

File 3ds  $138.86 \text{ KB} \downarrow$ 

File obj 151,34 KB \