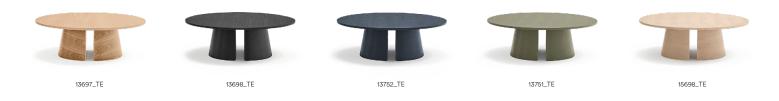

Designed by Cambres Design

Models

Legs structure. Ash veneer

Downloads

Fact sheet 319,26 KB \

Images 28,14 MB \

File 3ds  $138.86 \text{ KB} \downarrow$ 

File obj 151,34 KB \