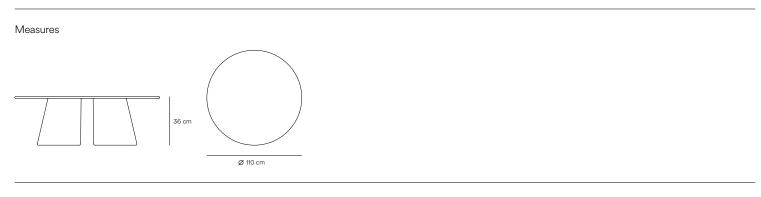

## Cep Coffee table

Cep table set, is simple and minimalist, where the outmost of the construction process of the pieces have been sought: the curved wood.

With only two symmetrical parts, Cep's base is generated on which the top board rests, creating simple tables that highlight the nobility of the wood and caring details of this collection.