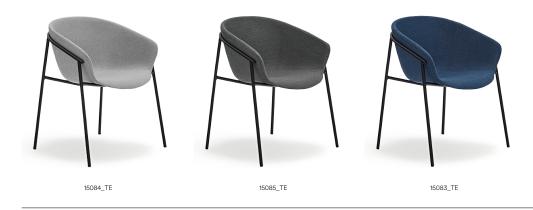

## Hug is designed for contemporary houses, its multiple finishes offer a wide range of possibilities.

Designed by Cambres Design

Models

Finishes

Metallic structure

Upholstery 100% polyester

Dark gray

SEE SE