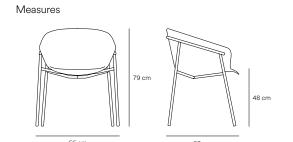

## Hug Chair

Hug is distinguished by how its metallic structure hugs the upholstered body. The body is wide and comfortable, making it the perfect chair to extend conversations or dinner with friends.

Fact sheet