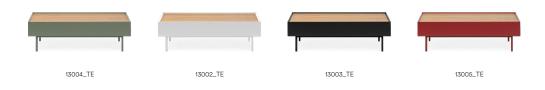

## Arista Coffee table

Creating the form Arista (the Edge) as a handle enable to transmit the essence of the collection as a particular element of the furniture, making it proper and not as an independent piece of furniture, providing it with an exclusive design that makes it unique.

## To obtain this integration in Arista collection, a frame was created to surround the upper perimeter of the furniture topped with an oak veneer finishing.

Designed by Cambres Design

Measures

Drawer: L19XP28XH9 cm

110 cm

60 cm

Drawer: L39XP28XH9 cm

Models

Downloads

Fact sheet 221,00 KB \

Images 17,20 MB \

File 3ds 216,63 KB  $\downarrow$ 