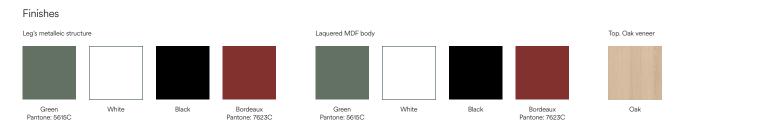

## To obtain this integration in Arista collection, a frame was created to surround the upper perimeter of the furniture topped with an oak veneer finishing.

Designed by Cambres Design

Measures

Drawer: L19XP28XH9 cm

File obj 627,11 KB \

Samples

Teulat supplies samples of all the finishes.

Contact us at design@teulat.es for more information.

Teulat Fact sheet

Teulat seeks to create unique spaces providing personal and intimate comfort to transform a house into a true home, converting spaces where we inhabit into places where we live.