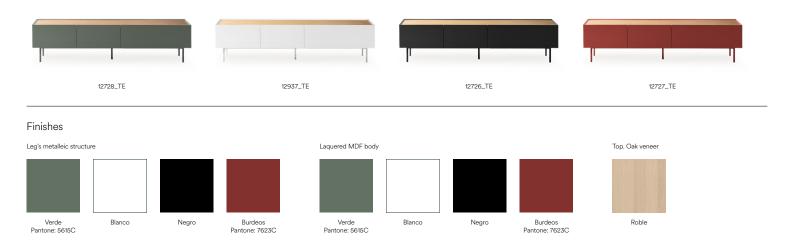

## Arista TV Bench

Creating the form Arista (the Edge) as a handle enable to transmit the essence of the collection as a particular element of the furniture, making it proper and not as an independent piece of furniture, providing it with an exclusive design that makes it unique.

## To obtain this integration in Arista collection, a frame was created to surround the upper perimeter of the furniture topped with an oak veneer finishing.

Designed by Cambres Design

Measures

45 cm

78 cm

23 cm

18 cm

Drawers: L48XP28XH17 cm

Models

180 cm

Downloads

Fact sheet 302,48 KB \

 $Images \text{ 15,39 MB} \downarrow$ 