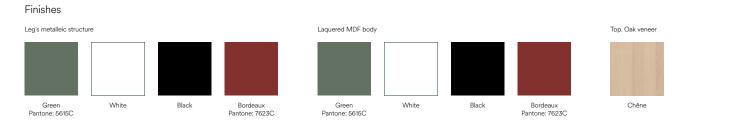

## To obtain this integration in Arista collection, a frame was created to surround the upper perimeter of the furniture topped with an oak veneer finishing.

Designed by Cambres Design

## Models

Downloads

Fact sheet 263,47 KB \

Images 11,55 MB \

File 3ds  $234,77 \text{ KB} \downarrow$ 

File obj 268,14 KB \

Samples

Teulat supplies samples of all the finishes.