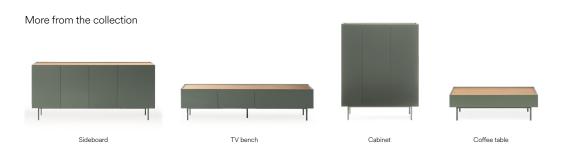

## Arista Sideboard 2

Creating the form Arista (the Edge) as a handle enable to transmit the essence of the collection as a particular element of the furniture, making it proper and not as an independent piece of furniture, providing it with an exclusive design that makes it unique.

## To obtain this integration in Arista collection, a frame was created to surround the upper perimeter of the furniture topped with an oak veneer finishing.

Designed by Cambres Design



## Models





Downloads

Fact sheet 263,47 KB \

Images 11,55 MB \

File 3ds  $234,77 \text{ KB} \downarrow$ 

File obj 268,14 KB \

Samples

Teulat supplies samples of all the finishes.

Contact us at design@teulat.es for more information.



Teulat Fact sheet

Teulat seeks to create unique spaces providing personal and intimate comfort to transform a house into a true home, converting spaces where we inhabit into places where we live.

Address

Enlace Verola SN, 46430 Valencia, España

Mail

info@teulat.es

Telephone

+34 96 116 30 05

Teulat Fact sheet