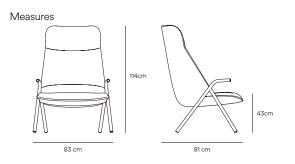

## Dins High armchair

Dins is an armchair where two opposite concepts are combined, that come together coexisting in a harmony of proportions.

The lightness of the Dins metal structure is fully integrated with the spaciousness of the upholstered body, thus obtaining a collection with a contemporary character and perfectly balanced.