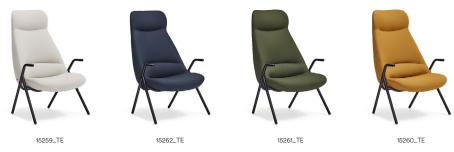

## Dins High armchair

Dins is an armchair where two opposite concepts are combined, that come together coexisting in a harmony of proportions.

The lightness of the Dins metal structure is fully integrated with the spaciousness of the upholstered body, thus obtaining a collection with a contemporary character and perfectly balanced.

Designed by Yonoh



## Models



## Finishes

Metallic structure



RONDO by Gabriel 99% post-consumer recycled polyester 1% polyester 70,0000 martindale Flammability BS EN 1021 1&2 Cigarette and Match, CA TB 117-2013











Environmental certificates STANDARD 100 by OEKO-TEX®, EU Ecolabel

Downloads

Dossier 345.17 KB \ File 3ds 2.61 MB  $\downarrow$ File obj 2.85 MB \

Samples

Teulat supplies samples of all the finishes. Contact us at design@teulat.es for more information.

More from the collection



Teulat Fact sheet Teulat seeks to create unique spaces providing personal and intimate comfort to transform a house into a true home, converting spaces where we inhabit into places where we live.

Addross

Enlace Verola SN, 46430 Valencia, España

Email

info@teulat.es

Telephone

+34 96 116 30 05

Teulat Fact sheet