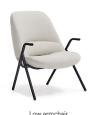

## Dins High armchair

Dins is an armchair where two opposite concepts are combined, that come together coexisting in a harmony of proportions.

The lightness of the Dins metal structure is fully integrated with the spaciousness of the upholstered body, thus obtaining a collection with a contemporary character and perfectly balanced.

## Models