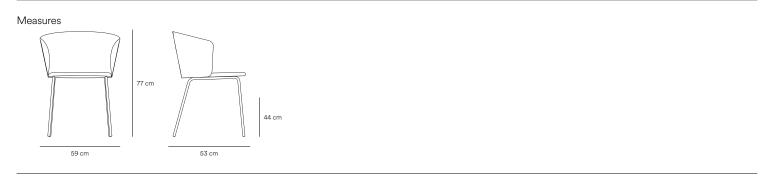

## Add Chair

Comfort and ergonomy were key starting points for Add. The completely upholstered backrest warps around you when seating

## Add adapts to the natural curvature of our body while permitting posture changes and moving freely in it, thanks to its wide seat.

Designed by Yonoh