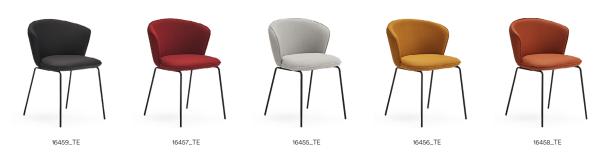

## Models

MICA by Gabriel 97% post-consumer recycled polyester/ 3% polyester 60,000 martindale Flammability BS EN 1021 18.2 Cigarette and Match, CATB 117-2013

Teulat offers tailored upholstery for this product. Contact us at design@teulat.es for more information