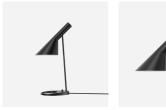

# **AJ Floor**

AJ Floor - 5744169710

The fixture emits downward directed light. The angle of the shade can be adjusted to optimize light distribution. The shade is painted white on the inside to ensure a soft comfortable light.

#### **AJ Floor**