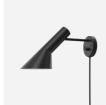

# Information

The white version is supplied with a white cable. The other versions are supplied with a black cable.

#### Mounting

Cable type: Plastic cord with plug. Cable length: 2.4m. Light control: On/Off switch on cord.

#### Finish

Stainless Steel, polished. White, Black, Aubergine, Dark Green, Dark Grey, Light Grey, Midnight Blue, Pale Petroleum, Rusty Red, Yellow Ochre, wet painted.

#### Materials

Shade: Spun steel or stainless steel. Base: Die cast zinc or stainless steel. Stem: Steel or stainless steel.

#### Class

Ingress protection IP20. Electric shock protection II.

#### Light source

1x20W E27<br/>br />Max. diameter: 55 mm

#### Information

The white version is supplied with a white cable. The other versions are supplied with a black cable.

### **Product family**







AJ Table AJ Wall





AJ Mini Table

AJ Royal





## Light distribution diagrams



### Spare parts & accessories

| Product                  | Variant number |
|--------------------------|----------------|
| Foot switch On/Off black | 5717000000     |
| Foot switch On/Off white | 5717000013     |

### **Data specifications**

| Colour          | Black    | Length                           | -         |
|-----------------|----------|----------------------------------|-----------|
| Width           | 275      | Height                           | 1300      |
| Built-in Height | <u>-</u> | IP class                         | 20        |
| Class           | II       | Net Weight                       | 3.3       |
| Standby (W)     | <u>-</u> | Power Factor (P = 100 % / P = 50 | %) -