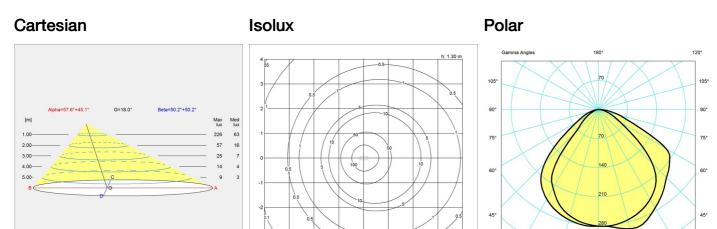

supplied with a black cable.

#### Mounting

Cable type: Plastic cord with plug. Cable length: 2.4m. Light control: On/Off switch on cord.

#### Finish

Stainless Steel, polished. White, Black, Aubergine, Dark Green, Dark Grey, Light Grey, Midnight Blue, Pale Petroleum, Rusty Red, Yellow Ochre, wet painted.

#### Materials

Shade: Spun steel or stainless steel. Base: Die cast zinc or stainless steel. Stem: Steel or stainless steel.

#### Class

Ingress protection IP20. Electric shock protection II.

#### Light source

1x20W E27<br/>br />Max. diameter: 55 mm

#### Information

The white version is supplied with a white cable. The other versions are supplied with a black cable.

### **Product family**







AJ Table AJ Wall





AJ Mini Table

AJ Royal





## Light distribution diagrams



### Spare parts & accessories

| Product                  | Variant number |
|--------------------------|----------------|
| Foot switch On/Off black | 5717000000     |
| Foot switch On/Off white | 5717000013     |

### **Data specifications**

| Colour          | Black    | Length                           | -         |
|-----------------|----------|----------------------------------|-----------|
| Width           | 275      | Height                           | 1300      |
| Built-in Height | <u>-</u> | IP class                         | 20        |
| Class           | II       | Net Weight                       | 3.3       |
| Standby (W)     | <u>-</u> | Power Factor (P = 100 % / P = 50 | %) -      |
| Inrush Current  | <u>-</u> | Light source                     | 1x20W E27 |
| Kelvi