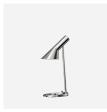

# **AJ Floor**

AJ Floor - 5744169710

The fixture emits downward directed light. The angle of the shade can be adjusted to optimize light distribution. The shade is painted white on the inside to ensure a soft comfortable light.

#### **AJ Floor**