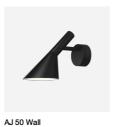

Information

The white version is supplied with a white cable. The other versions are supplied with a black cable.

#### Mounting

Cable type: Plastic cord with plug. Cable length: 2.4m. Light control: On/Off switch on cord.

#### Finish

Stainless Steel, polished. White, Black, Aubergine, Dark Green, Dark Grey, Light Grey, Midnight Blue, Pale Petroleum, Rusty Red, Yellow Ochre, wet painted.

#### Materials

Shade: Spun steel or stainless steel. Base: Die cast zinc or stainless steel. Stem: Steel or stainless steel.

#### Class

Ingress protection IP20. Electric shock protection II.

#### Light source

1x20W E27<br/>br />Max. diameter: 55 mm

#### Information

The white version is supplied with a white cable. The other versions are supplied with a black cable.

### **Product family**







AJ Table AJ Wall





AJ Mini Table

AJ Royal





## Light distribution diagrams



### Spare parts & accessories

| Product                  | Variant number |
|--------------------------|----------------|
| Foot switch On/Off black | 5717000000     |
| Foot switch On/Off white | 5717000013     |

### **Data specifications**

| Colour          | Black    | Length                           | -         |
|-----------------|----------|----------------------------------|-----------|
| Width           | 275      | Height                           | 1300      |
| Built-in Height | <u>-</u> | IP class                         | 20        |
| Class           | II       | Net Weight                       | 3.3       |
| Standby (W)     | <u>-</u> | Power Factor (P = 100 % / P = 50 | %) -      |