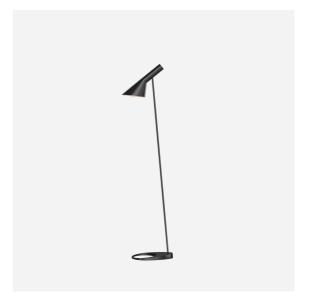

# **AJ Floor**

AJ Floor - 5744169710

The fixture emits downward directed light. The angle of the shade can be adjusted to optimize light distribution. The shade is painted white on the inside to ensure a soft comfortable light.

#### **AJ Floor**