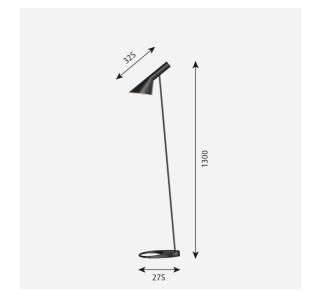

### **Data specifications**

| Colour          | Black    | Length                           | -         |
|-----------------|----------|----------------------------------|-----------|
| Width           | 275      | Height                           | 1300      |
| Built-in Height | <u>-</u> | IP class                         | 20        |
| Class           | II       | Net Weight                       | 3.3       |
| Standby (W)     | <u>-</u> | Power Factor (P = 100 % / P = 50 | %) -      |
| Inrush Current  | <u>-</u> | Light source                     | 1x20W E27 |
| Kelvin          | <u>-</u> | CRI                              | -         |
| SDCM            | <u>-</u> | Lumen                            | -         |