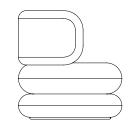

### Description

Sculptural lounge chair with two round cushions and a large u-shaped enveloping backrest.

#### Dimensions

H: 84 cm (31.5") Ø80 cm (17.7")