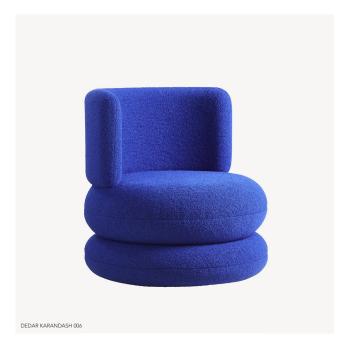

### Description

Sculptural lounge chair with two round cushions and a large u-shaped enveloping backrest.

#### Colours

Stock fabrics; Dedar Karandash 006, Kvadrat Tonus 613, Kvadrat Vidar 222. Black bottom plate