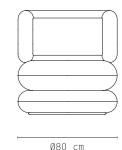

#### Dimensions

H: 84 cm (31.5") Ø80 cm (17.7")

# Specifications

84 cm

VERPAN