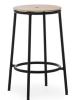

# A stool designed to stand the test of time

Normann Copenhagen introduces its new stool series, Circa — a design celebrating classic minimalism. The smooth, curved edges of the seat rest on a sturdy base crafted in black powder coated steel. As implied by its name, circles are a recurring element in the design of the stool series. The distinctive, circular shape of the seat is repeated in the rounded footrest as well as in the practical hole in the middle of the seat, which allows for the stool to be easily carried around. The use of repetition ensures a harmonious and well-balanced expression in the design. With its contemporary and utilitarian look, the Circa stool series accommodates modern interior's demand for simplicity and functionality and offers the perfect solution for seating in residential or commercial spaces.