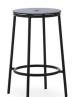

# A stool designed to stand the test of time

Normann Copenhagen introduces its new stool series, Circa — a design celebrating classic minimalism. The smooth, curved edges of the seat rest on a sturdy base crafted in black powder coated steel. As implied by its name, circles are a recurring element in the design of the stool series. The distinctive, circular shape of the seat is repeated in the rounded footrest as well as in the practical hole in the middle of the seat, which allows for the stool to be easily carried around. The use of repetition ensures a harmonious and well-balanced expression in the design. With its contemporary and utilitarian look, the Circa stool series accommodates modern interior's demand for simplicity and functionality and offers the perfect solution for seating in residential or commercial spaces.

#### Description

The Circa stool is a minimalistic and timeless stool comprising a steel tube frame and an oak veneer, aluminum or upholstered seat available in either textile or leather. The circular seat rests on a slender steel base in black powder steel. Available in three different sizes, Circa offers a timeless stool suitable for bars, kitchen islands, or extra seating by the dinner table.