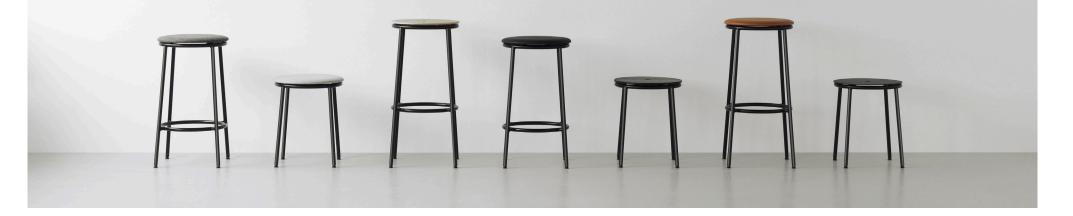

# A stool designed to stand the test of time

Normann Copenhagen introduces its new stool series, Circa — a design celebrating classic minimalism. The smooth, curved edges of the seat rest on a sturdy base crafted in black powder coated steel. As implied by its name, circles are a recurring element in the design of the stool series. The distinctive, circular shape of the seat is repeated in the rounded footrest as well as in the practical hole in the middle of the seat, which allows for the stool to be easily carried around. The use of repetition ensures a harmonious and well-balanced expression in the design. With its contemporary and utilitarian look, the Circa stool series accommodates modern interior's demand for simplicity and functionality and offers the perfect solution for seating in residential or commercial spaces.

## **Collection overview**

Circa stool 45 cm Oak

Circa stool 45 cm Black oak

Circa stool 45 cm Black aluminum

Circa stool 45 cm Ultra leather brandy

Circa stool 45 cm Ultra leather black

Circa stool 45 cm

MLF16 black

Circa stool 45 cm MLF20 sand

Circa stool 65 cm Oak

Circa stool 65 cm Black oak

Circa stool 65 cm Black aluminum

Circa stool 65 cm Ultra leather brandy

Circa stool 65 cm Ultra leather black

Circa stool 65 cm

Circa stool 65 cm MLF20 sand

Circa stool 75 cm Oak

Circa stool 75 cm Black oak

Circa stool 75 cm Black aluminum

Circa stool 75 cm Ultra leather brandy

Circa stool 75 cm Ultra leather black

Circa stool 75 cm MLF16 black

Circa stool 75 cm MLF20 sand

MLF16 black