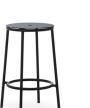

# A stool designed to stand the test of time

Normann Copenhagen introduces its new stool series, Circa — a design celebrating classic minimalism. The smooth, curved edges of the seat rest on a sturdy base crafted in black powder coated steel. As implied by its name, circles are a recurring element in the design of the stool series. The distinctive, circular shape of the seat is repeated in the rounded footrest as well as in the practical hole in the middle of the seat, which allows for the stool to be easily carried around. The use of repetition ensures a harmonious and well-balanced expression in the design. With its contemporary and utilitarian look, the Circa stool series accommodates modern interior's demand for simplicity and functionality and offers the perfect solution for seating in residential or commercial spaces.

#### Description

The Circa stool is a minimalistic and timeless stool comprising a steel tube frame and an oak veneer, aluminum or upholstered seat available in either textile or leather. The circular seat rests on a slender steel base in black powder steel. Available in three different sizes, Circa offers a timeless stool suitable for bars, kitchen islands, or extra seating by the dinner table.