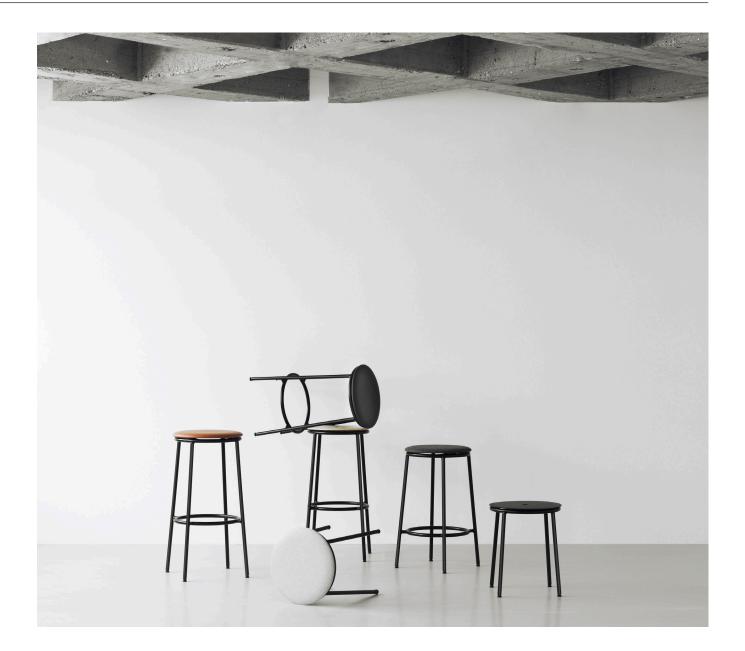

# A stool designed to stand the test of time

Normann Copenhagen introduces its new stool series, Circa — a design celebrating classic minimalism. The smooth, curved edges of the seat rest on a sturdy base crafted in black powder coated steel. As implied by its name, circles are a recurring element in the design of the stool series. The distinctive, circular shape of the seat is repeated in the rounded footrest as well as in the practical hole in the middle of the seat, which allows for the stool to be easily carried around. The use of repetition ensures a harmonious and well-balanced expression in the design. With its contemporary and utilitarian look, the Circa stool series accommodates modern interior's demand for simplicity and functionality and offers the perfect solution for seating in residential or commercial spaces.