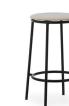

# A stool designed to stand the test of time

Normann Copenhagen introduces its new stool series, Circa — a design celebrating classic minimalism. The smooth, curved edges of the seat rest on a sturdy base crafted in black powder coated steel. As implied by its name, circles are a recurring element in the design of the stool series. The distinctive, circular shape of the seat is repeated in the rounded footrest as well as in the practical hole in the middle of the seat, which allows for the stool to be easily carried around. The use of repetition ensures a harmonious and well-balanced expression in the design. With its contemporary and utilitarian look, the Circa stool series accommodates modern interior's demand for simplicity and functionality and offers the perfect solution for seating in residential or commercial spaces.

#### Description

The Circa stool is a minimalistic and timeless stool comprising a steel tube frame and an oak veneer, aluminum or upholstered seat available in either textile or leather. The circular seat rests on a slender steel base in black powder steel. Available in three different sizes, Circa offers a timeless stool suitable for bars, kitchen islands, or extra seating by the dinner table.