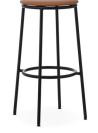

# A stool designed to stand the test of time

Normann Copenhagen introduces its new stool series, Circa — a design celebrating classic minimalism. The smooth, curved edges of the seat rest on a sturdy base crafted in black powder coated steel. As implied by its name, circles are a recurring element in the design of the stool series. The distinctive, circular shape of the seat is repeated in the rounded footrest as well as in the practical hole in the middle of the seat, which allows for the stool to be easily carried around. The use of repetition ensures a harmonious and well-balanced expression in the design. With its contemporary and utilitarian look, the Circa stool series accommodates modern interior's demand for simplicity and functionality and offers the perfect solution for seating in residential or commercial spaces.

#### Description

The Circa stool is a minimalistic and timeless stool comprising a steel tube frame and an oak veneer, aluminum or upholstered seat available in either textile or leather. The circular seat rests on a slender steel base in black powder steel. Available in three different sizes, Circa offers a timeless stool suitable for bars, kitchen islands, or extra seating by the dinner table.

#### Material

Legs: black powder coated steel. Seat: lacquered oak veneer, black lacquered oak veneer, aluminum or upholstery.