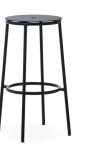

# A stool designed to stand the test of time

Normann Copenhagen introduces its new stool series, Circa — a design celebrating classic minimalism. The smooth, curved edges of the seat rest on a sturdy base crafted in black powder coated steel. As implied by its name, circles are a recurring element in the design of the stool series. The distinctive, circular shape of the seat is repeated in the rounded footrest as well as in the practical hole in the middle of the seat, which allows for the stool to be easily carried around. The use of repetition ensures a harmonious and well-balanced expression in the design. With its contemporary and utilitarian look, the Circa stool series accommodates modern interior's demand for simplicity and functionality and offers the perfect solution for seating in residential or commercial spaces.

#### Description

The Circa stool is a minimalistic and timeless stool comprising a steel tube frame and an oak veneer, aluminum or upholstered seat available in either textile or leather. The circular seat rests on a slender steel base in black powder steel. Available in three different sizes, Circa offers a timeless stool suitable for bars, kitchen islands, or extra seating by the dinner table.

#### Material

Legs: black powder coated steel. Seat: lacquered oak veneer, black lacquered oak veneer, aluminum or upholstery.