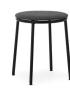

# A stool designed to stand the test of time

Normann Copenhagen introduces its new stool series, Circa — a design celebrating classic minimalism. The smooth, curved edges of the seat rest on a sturdy base crafted in black powder coated steel. As implied by its name, circles are a recurring element in the design of the stool series. The distinctive, circular shape of the seat is repeated in the rounded footrest as well as in the practical hole in the middle of the seat, which allows for the stool to be easily carried around. The use of repetition ensures a harmonious and well-balanced expression in the design. With its contemporary and utilitarian look, the Circa stool series accommodates modern interior's demand for simplicity and functionality and offers the perfect solution for seating in residential or commercial spaces.