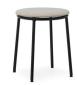

# A stool designed to stand the test of time

Normann Copenhagen introduces its new stool series, Circa — a design celebrating classic minimalism. The smooth, curved edges of the seat rest on a sturdy base crafted in black powder coated steel. As implied by its name, circles are a recurring element in the design of the stool series. The distinctive, circular shape of the seat is repeated in the rounded footrest as well as in the practical hole in the middle of the seat, which allows for the stool to be easily carried around. The use of repetition ensures a harmonious and well-balanced expression in the design. With its contemporary and utilitarian look, the Circa stool series accommodates modern interior's demand for simplicity and functionality and offers the perfect solution for seating in residential or commercial spaces.