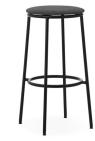

## Circa stool

A harmonious, well-balanced design

# A stool designed to stand the test of time

Normann Copenhagen introduces its new stool series, Circa — a design celebrating classic minimalism. The smooth, curved edges of the seat rest on a sturdy base crafted in black powder coated steel. As implied by its name, circles are a recurring element in the design of the stool series. The distinctive, circular shape of the seat is repeated in the rounded footrest as well as in the practical hole in the middle of the seat, which allows for the stool to be easily carried around. The use of repetition ensures a harmonious and well-balanced expression in the design. With its contemporary and utilitarian look, the Circa stool series accommodates modern interior's demand for simplicity and functionality and offers the perfect solution for seating in residential or commercial spaces.