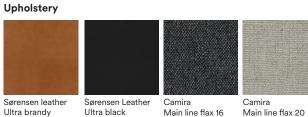

#### Material

Legs: black powder coated steel. Seat: lacquered oak veneer, black lacquered oak veneer, aluminum or upholstery.

#### Maintenance

Clean with damp cloth. Textile upholstery: clean with textile or upholstery cleaner. Leather: clean with damp cloth. Use warm water with soap flakes. Frequent vacuuming with a soft fitting is recommended for both textile and leather to preserve color and appearance.