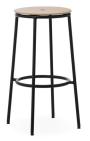

## Circa stool

A harmonious, well-balanced design

# A stool designed to stand the test of time

Normann Copenhagen introduces its new stool series, Circa — a design celebrating classic minimalism. The smooth, curved edges of the seat rest on a sturdy base crafted in black powder coated steel. As implied by its name, circles are a recurring element in the design of the stool series. The distinctive, circular shape of the seat is repeated in the rounded footrest as well as in the practical hole in the middle of the seat, which allows for the stool to be easily carried around. The use of repetition ensures a harmonious and well-balanced expression in the design. With its contemporary and utilitarian look, the Circa stool series accommodates modern interior's demand for simplicity and functionality and offers the perfect solution for seating in residential or commercial spaces.

#### Description

The Circa stool is a minimalistic and timeless stool comprising a steel tube frame and an oak veneer, aluminum or upholstered seat available in either textile or leather. The circular seat rests on a slender steel base in black powder steel. Available in three different sizes, Circa offers a timeless stool suitable for bars, kitchen islands, or extra seating by the dinner table.