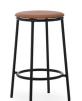

# A stool designed to stand the test of time

Normann Copenhagen introduces its new stool series, Circa — a design celebrating classic minimalism. The smooth, curved edges of the seat rest on a sturdy base crafted in black powder coated steel. As implied by its name, circles are a recurring element in the design of the stool series. The distinctive, circular shape of the seat is repeated in the rounded footrest as well as in the practical hole in the middle of the seat, which allows for the stool to be easily carried around. The use of repetition ensures a harmonious and well-balanced expression in the design. With its contemporary and utilitarian look, the Circa stool series accommodates modern interior's demand for simplicity and functionality and offers the perfect solution for seating in residential or commercial spaces.

#### Description

The Circa stool is a minimalistic and timeless stool comprising a steel tube frame and an oak veneer, aluminum or upholstered seat available in either textile or leather. The circular seat rests on a slender steel base in black powder steel. Available in three different sizes, Circa offers a timeless stool suitable for bars, kitchen islands, or extra seating by the dinner table.