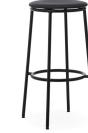

## Circa stool

A harmonious, well-balanced design

# A stool designed to stand the test of time

Normann Copenhagen introduces its new stool series, Circa — a design celebrating classic minimalism. The smooth, curved edges of the seat rest on a sturdy base crafted in black powder coated steel. As implied by its name, circles are a recurring element in the design of the stool series. The distinctive, circular shape of the seat is repeated in the rounded footrest as well as in the practical hole in the middle of the seat, which allows for the stool to be easily carried around. The use of repetition ensures a harmonious and well-balanced expression in the design. With its contemporary and utilitarian look, the Circa stool series accommodates modern interior's demand for simplicity and functionality and offers the perfect solution for seating in residential or commercial spaces.