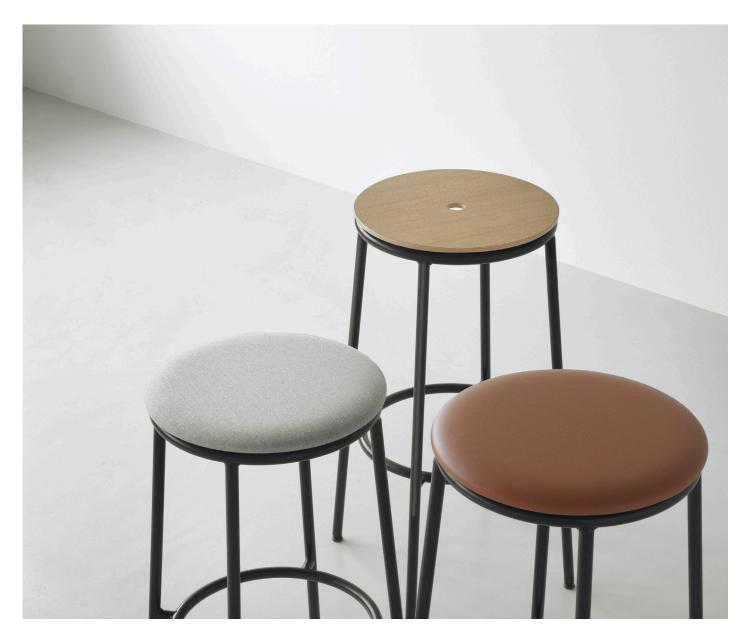

## Circa stool

A harmonious, well-balanced design

# A stool designed to stand the test of time

Normann Copenhagen introduces its new stool series, Circa — a design celebrating classic minimalism. The smooth, curved edges of the seat rest on a sturdy base crafted in black powder coated steel. As implied by its name, circles are a recurring element in the design of the stool series. The distinctive, circular shape of the seat is repeated in the rounded footrest as well as in the practical hole in the middle of the seat, which allows for the stool to be easily carried around. The use of repetition ensures a harmonious and well-balanced expression in the design. With its contemporary and utilitarian look, the Circa stool series accommodates modern interior's demand for simplicity and functionality and offers the perfect solution for seating in residential or commercial spaces.

#### Description

The Circa stool is a minimalistic and timeless stool comprising a steel tube frame and an oak veneer, aluminum or upholstered seat available in either textile or leather. The circular seat rests on a slender steel base in black powder steel. Available in three different sizes, Circa offers a timeless stool suitable for bars, kitchen islands, or extra seating by the dinner table.

#### Construction

The Circa stool comprises a black powder coated steel frame and a circular oak veneer, Aluminum or upholstered seat. Circa is delivered assembled.