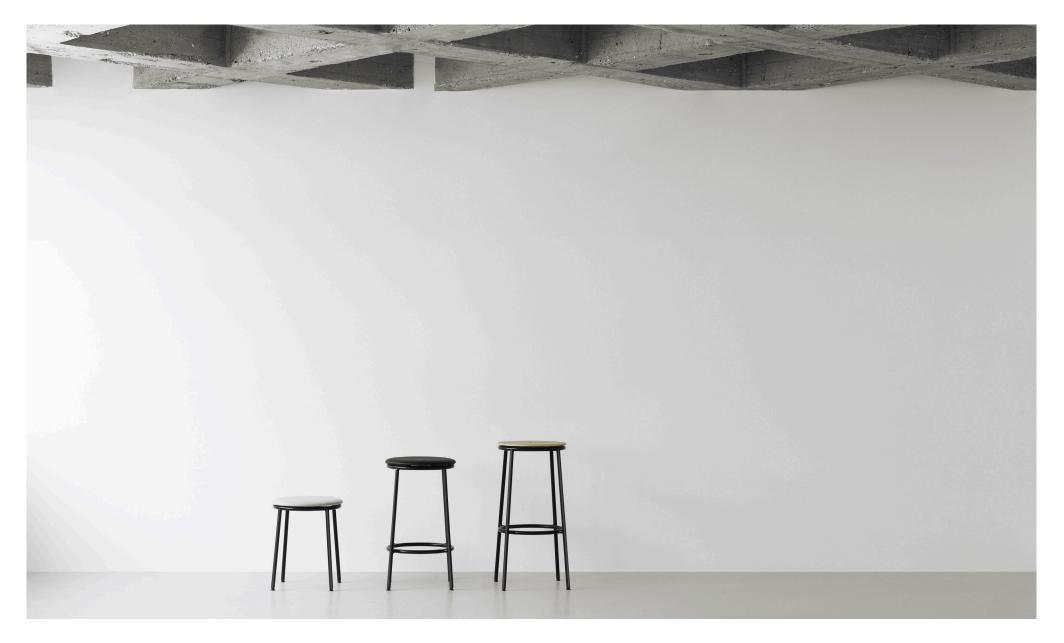

#### Description

The Circa stool is a minimalistic and timeless stool comprising a steel tube frame and an oak veneer, aluminum or upholstered seat available in either textile or leather. The circular seat rests on a slender steel base in black powder steel. Available in three different sizes, Circa offers a timeless stool suitable for bars, kitchen islands, or extra seating by the dinner table.