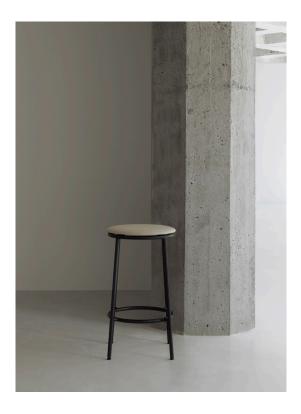

## Circa stool

A harmonious, well-balanced design

# A stool designed to stand the test of time

Normann Copenhagen introduces its new stool series, Circa — a design celebrating classic minimalism. The smooth, curved edges of the seat rest on a sturdy base crafted in black powder coated steel. As implied by its name, circles are a recurring element in the design of the stool series. The distinctive, circular shape of the seat is repeated in the rounded footrest as well as in the practical hole in the middle of the seat, which allows for the stool to be easily carried around. The use of repetition ensures a harmonious and well-balanced expression in the design. With its contemporary and utilitarian look, the Circa stool series accommodates modern interior's demand for simplicity and functionality and offers the perfect solution for seating in residential or commercial spaces.

#### Description

The Circa stool is a minimalistic and timeless stool comprising a steel tube frame and an oak veneer, aluminum or upholstered seat available in either textile or leather. The circular seat rests on a slender steel base in black powder steel. Available in three different sizes, Circa offers a timeless stool suitable for bars, kitchen islands, or extra seating by the dinner table.