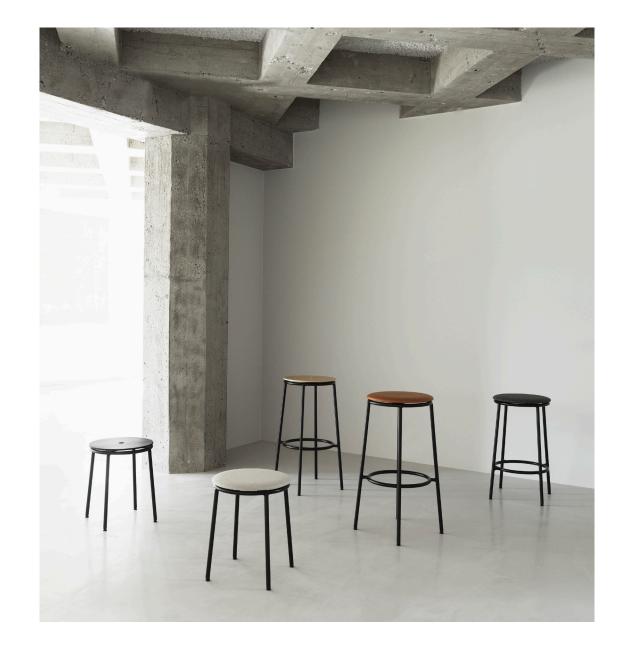

# A stool designed to stand the test of time

Normann Copenhagen introduces its new stool series, Circa — a design celebrating classic minimalism. The smooth, curved edges of the seat rest on a sturdy base crafted in black powder coated steel. As implied by its name, circles are a recurring element in the design of the stool series. The distinctive, circular shape of the seat is repeated in the rounded footrest as well as in the practical hole in the middle of the seat, which allows for the stool to be easily carried around. The use of repetition ensures a harmonious and well-balanced expression in the design. With its contemporary and utilitarian look, the Circa stool series accommodates modern interior's demand for simplicity and functionality and offers the perfect solution for seating in residential or commercial spaces.

#### Description

The Circa stool is a minimalistic and timeless stool comprising a steel tube frame and an oak veneer, aluminum or upholstered seat available in either textile or leather. The circular seat rests on a slender steel base in black powder steel. Available in three different sizes, Circa offers a timeless stool suitable for bars, kitchen islands, or extra seating by the dinner table.