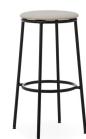

## Circa stool

A harmonious, well-balanced design

# A stool designed to stand the test of time

Normann Copenhagen introduces its new stool series, Circa — a design celebrating classic minimalism. The smooth, curved edges of the seat rest on a sturdy base crafted in black powder coated steel. As implied by its name, circles are a recurring element in the design of the stool series. The distinctive, circular shape of the seat is repeated in the rounded footrest as well as in the practical hole in the middle of the seat, which allows for the stool to be easily carried around. The use of repetition ensures a harmonious and well-balanced expression in the design. With its contemporary and utilitarian look, the Circa stool series accommodates modern interior's demand for simplicity and functionality and offers the perfect solution for seating in residential or commercial spaces.