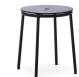

# A stool designed to stand the test of time

Normann Copenhagen introduces its new stool series, Circa — a design celebrating classic minimalism. The smooth, curved edges of the seat rest on a sturdy base crafted in black powder coated steel. As implied by its name, circles are a recurring element in the design of the stool series. The distinctive, circular shape of the seat is repeated in the rounded footrest as well as in the practical hole in the middle of the seat, which allows for the stool to be easily carried around. The use of repetition ensures a harmonious and well-balanced expression in the design. With its contemporary and utilitarian look, the Circa stool series accommodates modern interior's demand for simplicity and functionality and offers the perfect solution for seating in residential or commercial spaces.