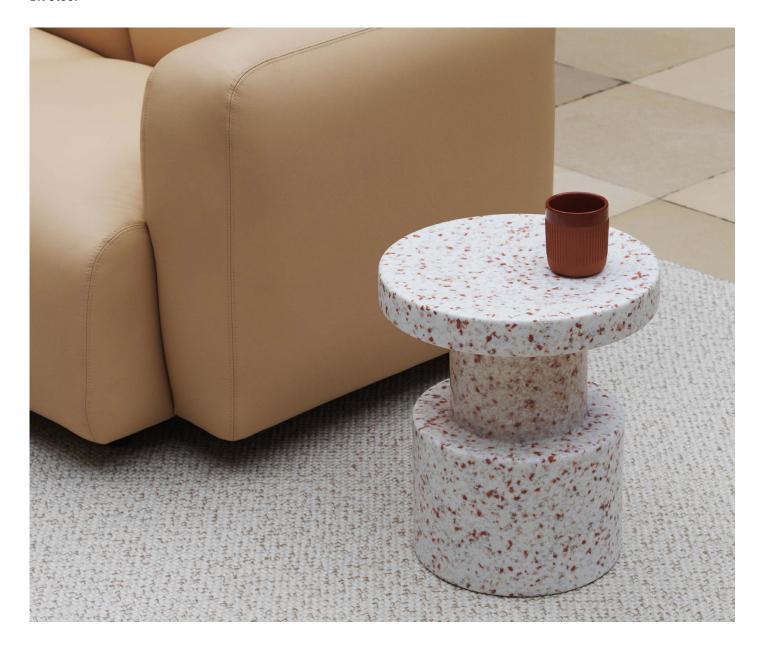

# **Every Bit** is a Bit Unique

Bit is an aesthetically pleasing, versatile stool with countless possibilities for your home. Use Bit as a pedestal for a floral arrangement, as a side table for a lamp, or as impromptu seating for that unexpected dinner guest. The straightforward, utilitarian look contrasts with the pixelated surface made up of small bits of 100% recycled household and industrial plastic. A particular process, where plastic fragments are heated to a 120°C melting point, makes it possible to repeatedly reuse and reheat the material without altering its properties. The result is a stool design with a distinctive thickness and composition, making every Bit a bit unique.

#### Description

Bit is an aesthetically pleasing, versatile stool with countless possibilities for the home. Inspired by clear-cut shapes such as monoliths and columns, designer Simon Legald's take on the stool is both bold and multifunctional. The straightforward, utilitarian look contrasts with the pixelated surface made up of small bits of 100% recycled household and industrial plastic.