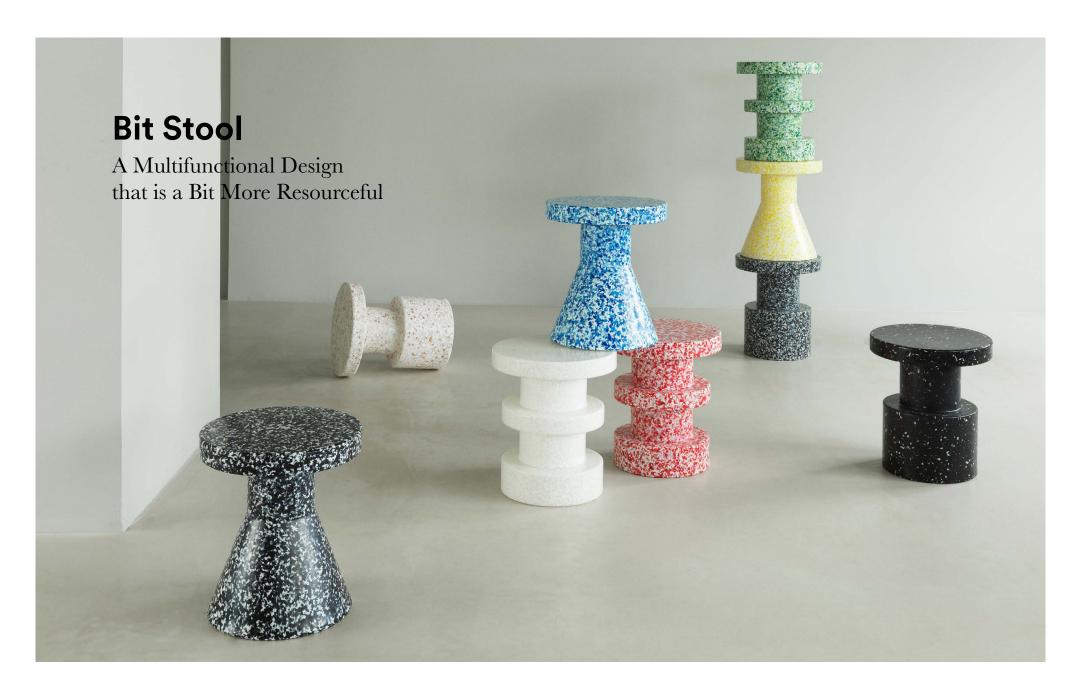

# **Every Bit** is a Bit Unique

Bit is an aesthetically pleasing, versatile stool with countless possibilities for your home. Use Bit as a pedestal for a floral arrangement, as a side table for a lamp, or as impromptu seating for that unexpected dinner guest. The straightforward, utilitarian look contrasts with the pixelated surface made up of small bits of 100% recycled household and industrial plastic. A particular process, where plastic fragments are heated to a 120°C melting point, makes it possible to repeatedly reuse and reheat the material without altering its properties. The result is a stool design with a distinctive thickness and composition, making every Bit a bit unique.

### **Collection Overview**

Bit Stool White H: 42 x Ø: 36 cm

Bit Stool Black H: 42 x Ø: 36 cm

Bit Stool White Multi H: 42 x Ø: 36 cm

Bit Stool Black Multi H: 42 x Ø: 36 cm

Bit Stool Cone Yellow H: 42 x Ø: 36 cm

Bit Stool Cone Blue H: 42 x Ø: 36 cm

Bit Stool Cone Black/White H: 42 x Ø: 36 cm

Bit Stool Stack Red H: 42 x Ø: 36 cm

Bit Stool Stack Green H: 42 x Ø: 36 cm

Bit Stool Stack White/White H: 42 x Ø: 36 cm

normann copenhagen

#### Description

Bit is an aesthetically pleasing, versatile stool with countless possibilities for the home. Inspired by clear-cut shapes such as monoliths and columns, designer Simon Legald's take on the stool is both bold and multifunctional. The straightforward, utilitarian look contrasts with the pixelated surface made up of small bits of 100% recycled household and industrial plastic.