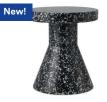

### **Collection Overview**

Bit Stool White H: 42 x Ø: 36 cm

Bit Stool Black H: 42 x Ø: 36 cm

Bit Stool White Multi H: 42 x Ø: 36 cm

Bit Stool Black Multi H: 42 x Ø: 36 cm

Bit Stool Cone Yellow H: 42 x Ø: 36 cm

Bit Stool Cone Blue H: 42 x Ø: 36 cm

Bit Stool Cone Black/White H: 42 x Ø: 36 cm

Bit Stool Stack Red H: 42 x Ø: 36 cm

Bit Stool Stack Green H: 42 x Ø: 36 cm

Bit Stool Stack White/White H: 42 x Ø: 36 cm

normann copenhagen

# **Material Options**

Please note that each stool is unique and differences in patterns and colors may occur.