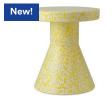

### **Collection Overview**

Bit Stool White H: 42 x Ø: 36 cm

Bit Stool Black H: 42 x Ø: 36 cm

Bit Stool White Multi H: 42 x Ø: 36 cm

Bit Stool Black Multi H: 42 x Ø: 36 cm

Bit Stool Cone Yellow H: 42 x Ø: 36 cm

Bit Stool Cone Blue H: 42 x Ø: 36 cm

Bit Stool Cone Black/White H: 42 x Ø: 36 cm

Bit Stool Stack Red H: 42 x Ø: 36 cm

Bit Stool Stack Green H: 42 x Ø: 36 cm

Bit Stool Stack White/White H: 42 x Ø: 36 cm

normann copenhagen