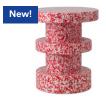

Bit Stool Cone Blue H: 42 x Ø: 36 cm

Bit Stool Cone Black/White H: 42 x Ø: 36 cm

Bit Stool Stack Red H: 42 x Ø: 36 cm

Bit Stool Stack Green H: 42 x Ø: 36 cm

Bit Stool Stack White/White H: 42 x Ø: 36 cm

normann copenhagen

# **Material Options**

Please note that each stool is unique and differences in patterns and colors may occur.