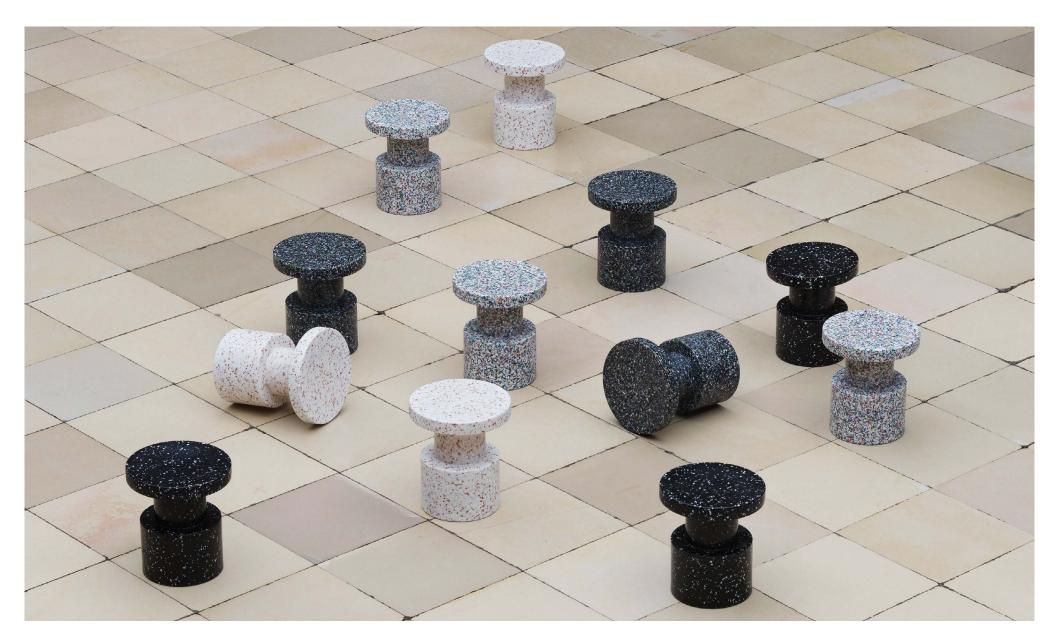

### **Collection Overview**

Bit Stool White H: 42 x Ø: 36 cm

Bit Stool Black H: 42 x Ø: 36 cm

Bit Stool White Multi H: 42 x Ø: 36 cm

Bit Stool Black Multi H: 42 x Ø: 36 cm

Bit Stool Cone Yellow H: 42 x Ø: 36 cm

Bit Stool Cone Blue H: 42 x Ø: 36 cm

Bit Stool Cone Black/White H: 42 x Ø: 36 cm

Bit Stool Stack Red H: 42 x Ø: 36 cm

Bit Stool Stack Green H: 42 x Ø: 36 cm

Bit Stool Stack White/White H: 42 x Ø: 36 cm

normann copenhagen