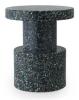

### **Collection Overview**

Bit Stool White H: 42 x Ø: 36 cm

Bit Stool Black H: 42 x Ø: 36 cm

Bit Stool White Multi H: 42 x Ø: 36 cm

Bit Stool Black Multi H: 42 x Ø: 36 cm

Bit Stool Cone Yellow H: 42 x Ø: 36 cm

Bit Stool Cone Blue H: 42 x Ø: 36 cm

Bit Stool Cone Black/White H: 42 x Ø: 36 cm

Bit Stool Stack Red H: 42 x Ø: 36 cm

Bit Stool Stack Green H: 42 x Ø: 36 cm

Bit Stool Stack White/White H: 42 x Ø: 36 cm

normann copenhagen