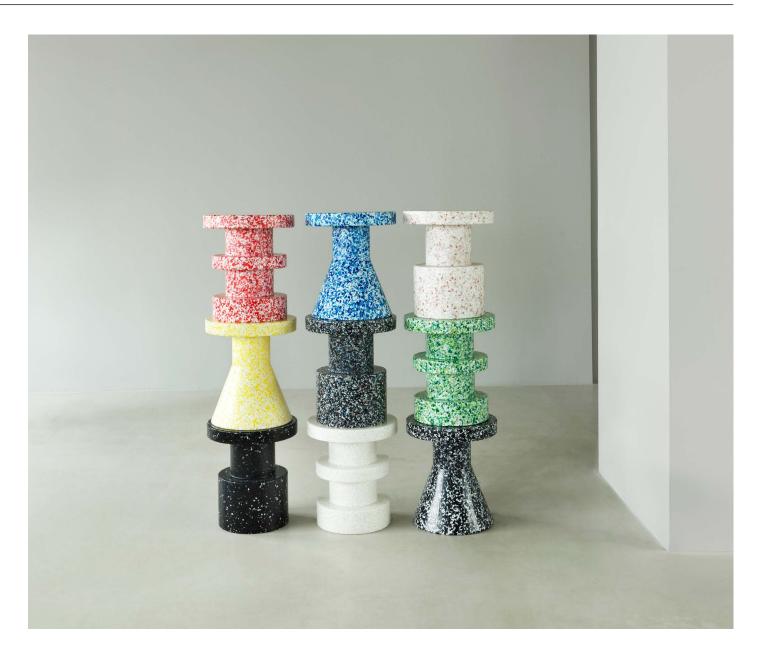

### **Collection Overview**

Bit Stool White H: 42 x Ø: 36 cm

Bit Stool Black H: 42 x Ø: 36 cm

Bit Stool White Multi H: 42 x Ø: 36 cm

Bit Stool Black Multi H: 42 x Ø: 36 cm

Bit Stool Cone Yellow H: 42 x Ø: 36 cm

Bit Stool Cone Blue H: 42 x Ø: 36 cm

Bit Stool Cone Black/White H: 42 x Ø: 36 cm

Bit Stool Stack Red H: 42 x Ø: 36 cm

Bit Stool Stack Green H: 42 x Ø: 36 cm

Bit Stool Stack White/White H: 42 x Ø: 36 cm

normann copenhagen

# **Material Options**

Please note that each stool is unique and differences in patterns and colors may occur.