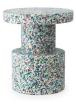

# **Every Bit** is a Bit Unique

Bit is an aesthetically pleasing, versatile stool with countless possibilities for your home. Use Bit as a pedestal for a floral arrangement, as a side table for a lamp, or as impromptu seating for that unexpected dinner guest. The straightforward, utilitarian look contrasts with the pixelated surface made up of small bits of 100% recycled household and industrial plastic. A particular process, where plastic fragments are heated to a 120°C melting point, makes it possible to repeatedly reuse and reheat the material without altering its properties. The result is a stool design with a distinctive thickness and composition, making every Bit a bit unique.

### **Collection Overview**

Bit Stool White H: 42 x Ø: 36 cm

Bit Stool Black H: 42 x Ø: 36 cm

Bit Stool White Multi H: 42 x Ø: 36 cm

Bit Stool Black Multi H: 42 x Ø: 36 cm

Bit Stool Cone Yellow H: 42 x Ø: 36 cm