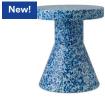

Bit Stool Cone Blue H: 42 x Ø: 36 cm

Bit Stool Cone Black/White H: 42 x Ø: 36 cm

Bit Stool Stack Red H: 42 x Ø: 36 cm

Bit Stool Stack Green H: 42 x Ø: 36 cm

Bit Stool Stack White/White H: 42 x Ø: 36 cm

normann copenhagen