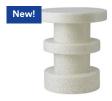

### **Collection Overview**

Bit Stool White H: 42 x Ø: 36 cm

Bit Stool Black H: 42 x Ø: 36 cm

Bit Stool White Multi H: 42 x Ø: 36 cm

Bit Stool Black Multi H: 42 x Ø: 36 cm

Bit Stool Cone Yellow H: 42 x Ø: 36 cm

# **Material Options**

Please note that each stool is unique and differences in patterns and colors may occur.