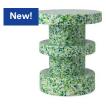

Bit Stool Cone Blue H: 42 x Ø: 36 cm

Bit Stool Cone Black/White H: 42 x Ø: 36 cm

Bit Stool Stack Red H: 42 x Ø: 36 cm

Bit Stool Stack Green H: 42 x Ø: 36 cm

Bit Stool Stack White/White H: 42 x Ø: 36 cm

normann copenhagen

# **Material Options**

Please note that each stool is unique and differences in patterns and colors may occur.