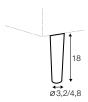

### legs

no. 177 metal chrome, painted black or grey and brushed steel\*

no. 141 wood

date: 10.2021

<sup>\*</sup>please check a cost of brushed steel finish with a sale representative