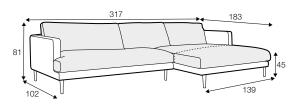

3 seater divided

4 seater divided

set 2 element 178 left / or right + chaiselongue right / or left

example with ravioli deco cushions 4 seater divided cushions 55x55, 45x45, 65x35