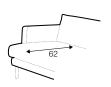

# Britt sits



## **Britt**





**UPHOLSTERY** 

fabric

**COMFORTS** 

standard

LUX lux

**COVERS** 

loose with LCV velcro







3 seater divided

4 seater divided







set 2 element 178 left / or right + chaiselongue right / or left



example with ravioli deco cushions 4 seater divided cushions 55x55, 45x45, 65x35

### extra dimensions



depth of seat

### accessories







ravioli deco cushion 55x55 ravioli deco cushion 45x45 ravioli deco cushion 65x35

### legs





no. 177 metal chrome, painted black or grey and brushed steel\*

no. 141 wood

date: 10.2021

<sup>\*</sup>please check a cost of brushed steel finish with a sale representative