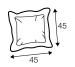

3 seater divided

4 seater divided

set 2 element 178 left / or right + chaiselongue right / or left

example with ravioli deco cushions 4 seater divided cushions 55x55, 45x45, 65x35

### accessories

ravioli deco cushion 55x55 ravioli deco cushion 45x45 ravioli deco cushion 65x35