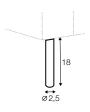

### legs

no. 177 metal chrome, painted black or grey and brushed steel\*

no. 141 wood

date: 10.2021

<sup>\*</sup>please check a cost of brushed steel finish with a sale representative