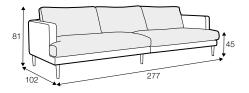

3 seater divided

4 seater divided

set 2 element 178 left / or right + chaiselongue right / or left

example with ravioli deco cushions 4 seater divided cushions 55x55, 45x45, 65x35

### extra dimensions

depth of seat