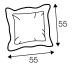

3 seater divided

4 seater divided

set 2 element 178 left / or right + chaiselongue right / or left

example with ravioli deco cushions 4 seater divided cushions 55x55, 45x45, 65x35

### accessories

ravioli deco cushion 55x55 ravioli deco cushion 45x45 ravioli deco cushion 65x35