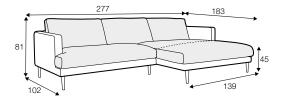

3 seater divided

4 seater divided

set 2 element 178 left / or right + chaiselongue right / or left

example with ravioli deco cushions 4 seater divided cushions 55x55, 45x45, 65x35