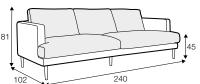

3 seater divided

4 seater divided

set 2 element 178 left / or right + chaiselongue right / or left

example with ravioli deco cushions 4 seater divided cushions 55x55, 45x45, 65x35

### extra dimensions

depth of seat