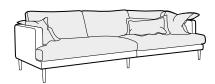

3 seater divided

4 seater divided

set 2 element 178 left / or right + chaiselongue right / or left

example with ravioli deco cushions 4 seater divided cushions 55x55, 45x45, 65x35