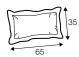

3 seater divided

4 seater divided

set 2 element 178 left / or right + chaiselongue right / or left

example with ravioli deco cushions 4 seater divided cushions 55x55, 45x45, 65x35

### accessories

ravioli deco cushion 55x55 ravioli deco cushion 45x45 ravioli deco cushion 65x35