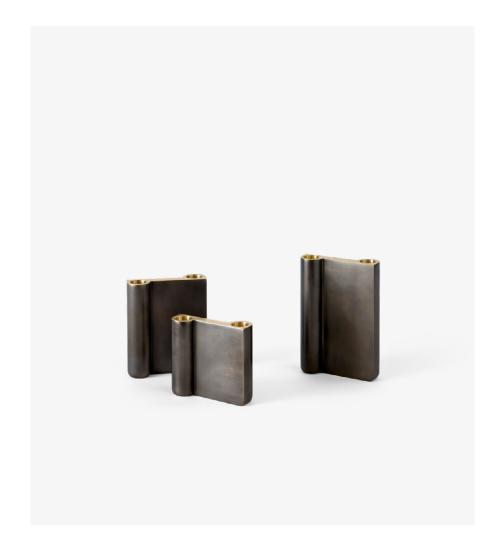

# Collect | Candleholders SC39-SC41 Space Copenhagen 2020

# Product category

Candleholder

### Material

Brass

### **Finishes**

Bronzed Brass

## **Dimensions**

**SC39**: H: 10cm/3.9in, W: 11cm/4.3in,

D: 4.9cm/1.9in

**SC40**: H: 13cm/5.1in, W: 11cm/4.3in,

D: 4.9cm / 1.9in

SC41: H: 16cm/5.1in, W: 11cm/4.3in,

D: 4.9cm/1.9in

# Candleholders SC39-SC41 Space Copenhagen 2020