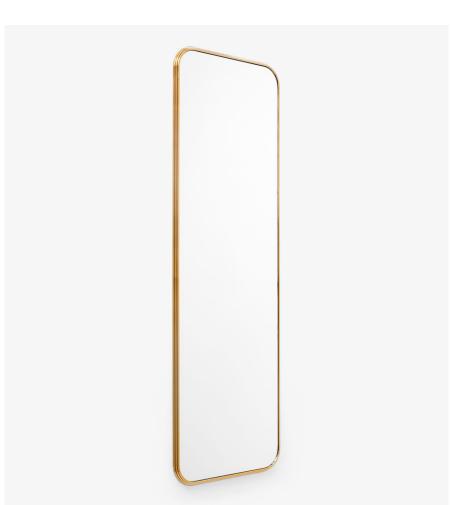

## Sillon <sup>SH7</sup> Sebastian Herkner 2019

**Product category** Mirror

**Environment** Indoor

Material Plated steel & silver colored mirror.

## Production process

The frame is made of Ø10mm solid steel rods that are welded together, polished and then electroplated. A high quality mirror is subsequently installed in the frame.

Dimensions H: 190cm/74.8in W: 60cm/23.6in Thickness: 30mm/ 1.18mm