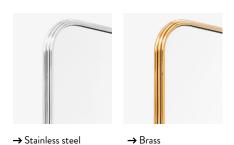

/sup> Sebastian Herkner 2019



**Product category** Mirror

**Environment** Indoor

Material Plated steel & silver colored mirror.

## Production process

The frame is made of Ø10mm solid steel rods that are welded together, polished and then electroplated. A high quality mirror is subsequently installed in the frame.

Dimensions H: 190cm/74.8in W: 60cm/23.6in Thickness: 30mm/ 1.18mm

**Packaging dimensions** H: 11cm / 4.3in, D: 71cm / 27.9in, L: 201cm/79.1in

**Colli quantity** 1 pc

Weight Product: 28 kg Incl. packaging: 55 kg

**Cleaning instructions** Please download our Material Care & Cleaning instructions through <u>www.andtradition.com</u>

→ Stock items Stainless steel, Brass.

## **Related products**



**SH4** Ø: 46cm / 18.1in



**SH5** Ø:66cm/26in



**SH6** Ø:96cm / 37.8in



&Tradition®