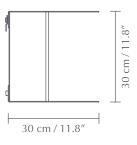

# TEASER | SHELF

Designed by Soren Ravn Christensen



|    |    |     |    |     |  | 30 cm / 11.8″ |
|----|----|-----|----|-----|--|---------------|
| 30 | Cr | n / | 11 | .8″ |  |               |



## DIMENSIONS

H: 30 x W: 30 x D: 30 cm / H:11.8 x W:11.8 x D: 11.8"

#### MATERIAL (M)

Aluminium and Steel

### WEIGHT INCL. PACKAGING 3.2 kg/7.1 lb

|  | 0 |
|--|---|
|  |   |
|  |   |
|  |   |

| ¦ → | PACKAGING              |    |
|-----|------------------------|----|
|     | Gift box dimensions (L | x١ |

|                       | PACKAGING                                                       |  |  |  |  |  |  |
|-----------------------|-----------------------------------------------------------------|--|--|--|--|--|--|
| (<br>+<br>+<br>+<br>+ | Gift box dimensions (LxW×H):<br>33 x 33 x 7.5 cm / 13 x 13 x 3" |  |  |  |  |  |  |

#### **ASSEMBLY TIME** Ĩ

25 min - video guide at umage.com

## **MEDIA KIT**

Photos, 3D models, 2D drawings Download at umagepress.com

#### <u>+</u>+ *