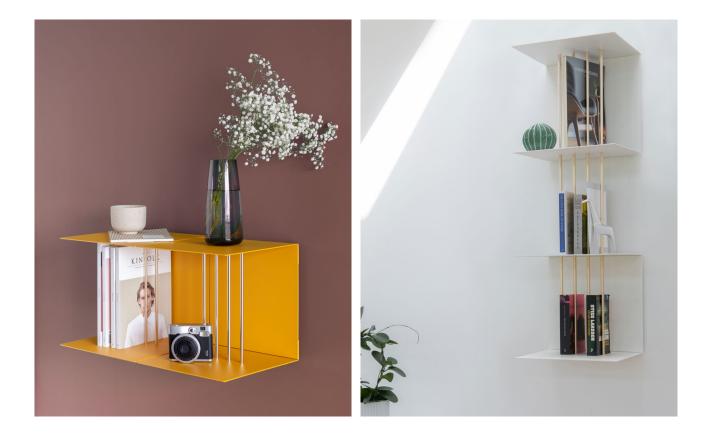

### SHOW ME, SHOW ME NOT, SHOW ME ...

Instantly recognisable with its simple combination of graceful thin bars and slim sculptured metal, Teaser is the perfect shelf for displaying your favourite items.

Its linear design creates an eye-catching wall piece that suits virtually any room.

Teaser is ideal for all sorts of purposes, from keeping your papers in order to displaying your most treasured possessions.

Teaser's clever construction allows you to turn one shelf into three shelves on top of each other simply by adding 4 extra space rod bars and placing them in between two shelves.

Find more info on our website <u>umage.com</u>