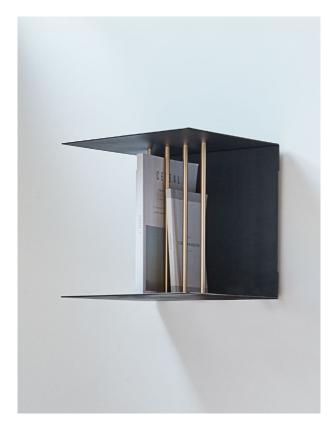

### SHOW ME, SHOW ME NOT, SHOW ME ...

Instantly recognisable with its simple combination of graceful thin bars and slim sculptured metal, Teaser is the perfect shelf for displaying your favourite items.

Its linear design creates an eye-catching wall piece that suits virtually any room.

Teaser is ideal for all sorts of purposes, from keeping your papers in order to displaying your most treasured possessions.