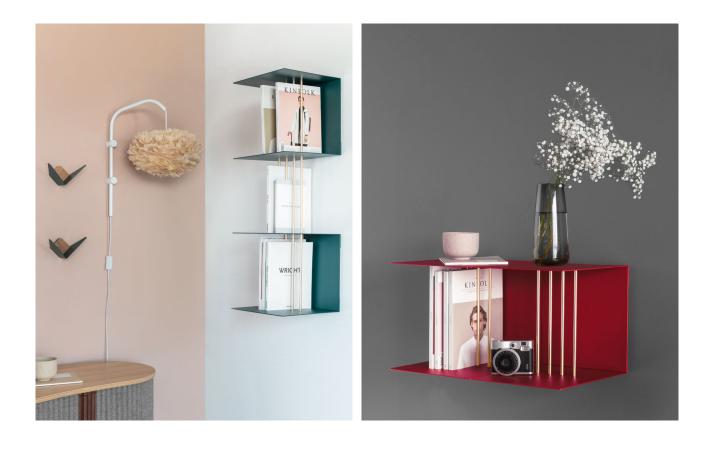

### SHOW ME, SHOW ME NOT, SHOW ME ...

Instantly recognisable with its simple combination of graceful thin bars and slim sculptured metal, Teaser is the perfect shelf for displaying your favourite items.

Its linear design creates an eye-catching wall piece that suits virtually any room.

Teaser is ideal for all sorts of purposes, from keeping your papers in order to displaying your most treasured possessions.

Teaser's clever construction allows you to turn one shelf into three shelves on top of each other simply by adding 4 extra space rod bars and placing them in between two shelves.

Find more info on our website <u>umage.com</u>