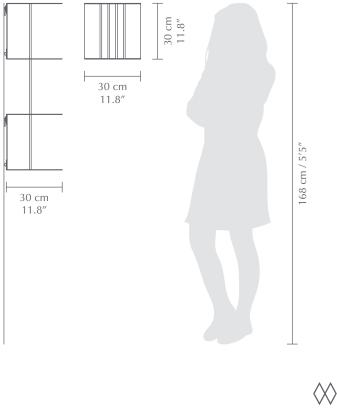

6-790-7171 (tel)

# TEASER | SHELF

Designed by Soren Ravn Christensen



### SHOW ME, SHOW ME NOT, SHOW ME ...

Instantly recognisable with its simple combination of graceful thin bars and slim sculptured metal, Teaser is the perfect shelf for displaying your favourite items.

Its linear design creates an eye-catching wall piece that suits virtually any room.

Teaser is ideal for all sorts of purposes, from keeping your papers in order to displaying your most treasured possessions.

Teaser's clever construction allows you to turn one shelf into three shelves on top of each other simply by adding 4 extra space rod bars and placing them in between two shelves.

Find more info on our website <u>umage.com</u>

**RECOMMENDED ACCS.** Space Rods

#5010





Designed by Soren Ravn Christensen





UMAGE

The specifications and dimensions are subject to change without notice. Document date: 10-10-2019 | info@umage.com | www.umage.com Kongens Nytorv 15, DK-1050 Copenhagen K | +45 31 39 31 31 (tel) & 185 Wythe Ave 2FL, Brooklyn, NY 11249 | +1 646-790-7171 (tel)