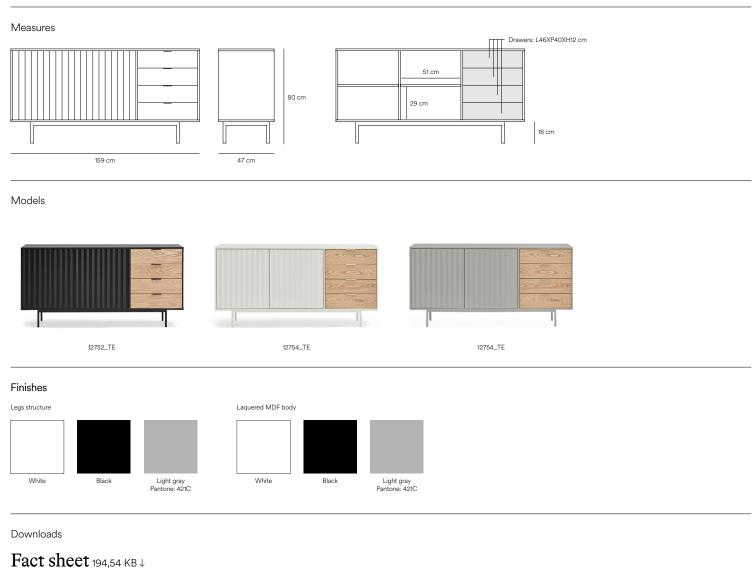

## Sierra Sideboard

Sierra collection is inspired by the mountainous depths, which perception of the volumes is influenced by the light fluctuations.

Fact sheet

## Sierra's singularity is the serrated texture, a distinctive feature of the collection. This range is realised MDF in various colours, allowing each piece of furniture to adapt to any kind of interior.