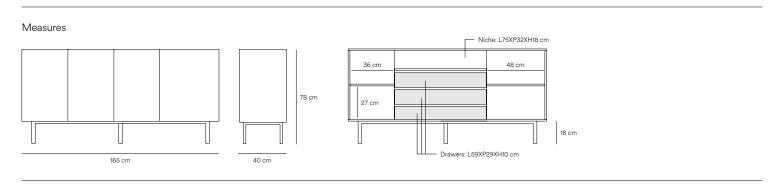

## Arista Sideboard

Creating the form Arista (the Edge) as a handle enable to transmit the essence of the collection as a particular element of the furniture, making it proper and not as an independent piece of furniture, providing it with an exclusive design that makes it unique.

## To obtain this integration in Arista collection, a frame was created to surround the upper perimeter of the furniture topped with an oak veneer finishing.

Designed by Cambres Design

Models

Downloads

Fact sheet 302,48 KB \