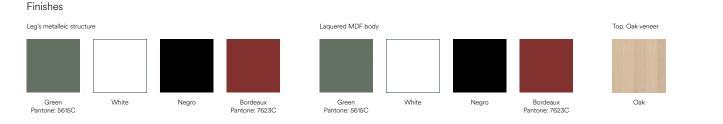

## To obtain this integration in Arista collection, a frame was created to surround the upper perimeter of the furniture topped with an oak veneer finishing.

Designed by Cambres Design

Models

Downloads

Fact sheet 302,48 KB \