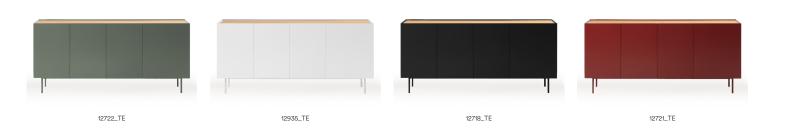

## Arista Sideboard

Creating the form Arista (the Edge) as a handle enable to transmit the essence of the collection as a particular element of the furniture, making it proper and not as an independent piece of furniture, providing it with an exclusive design that makes it unique.