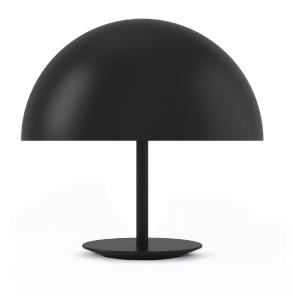

The Mater Dome Lamp is an award-winning piece of luminaire designed by Todd Bracher. Timeless and iconic with a spherical shade, which creates a gentle glow. Available in two sizes, Dome is a minimalist and streamlined table lamp designed to complement both residential and commercial decor.

| ITEM NO.<br>DESIGNER<br>MATERIAL<br>ORIGIN | 00301<br>Todd Bracher   US<br>Black painted spun aluminum with<br>steel base.<br>India |
|--------------------------------------------|----------------------------------------------------------------------------------------|
|                                            |                                                                                        |
| DIW                                        | DIA 14.9" H 15.7"                                                                      |
| WEIGHT                                     | 3.5 kg                                                                                 |
|                                            |                                                                                        |