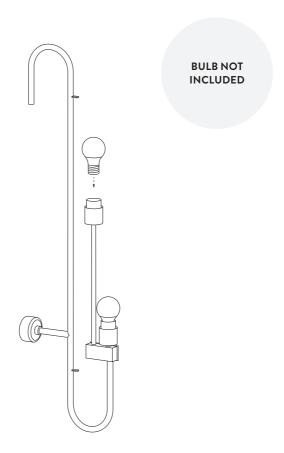

5

Insert two light bulbs E27 in socket.

6

Mount the lamp shade.

7

Insert screw at the top of the lampshade

8

Insert screw at the bottom of the lampshade