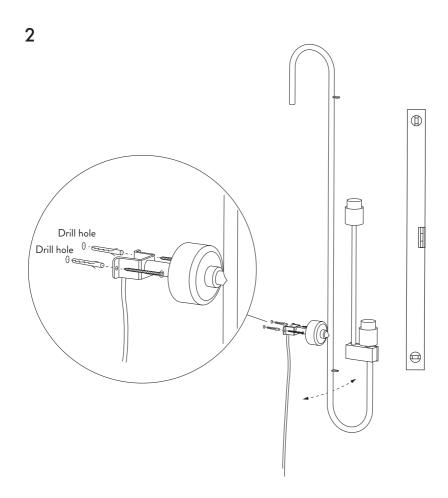

#### **Box Content**

1

Drill a hole for the rawplugs and screw then hang the lamp on the screw. The screw must not be screwed in completely.

Adjust the lamp so that it is centered on the wall. (Use spirit level) Use the bracket to mark the two holes positions.

Drill the holes and insert the rawplugs and screws.

3