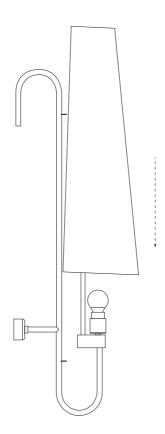

#### **Box Content**

1

Drill a hole for the rawplugs and screw then hang the lamp on the screw. The screw must not be screwed in completely.

Adjust the lamp so that it is centered on the wall. (Use spirit level) Use the bracket to mark the two holes positions.

Drill the holes and insert the rawplugs and screws.

3

#### Optional hardwire connection:

 $\dot{\text{Cut}}$  the cable and install your own terminal block and connect the cables to the wiring from the house

4

Pull the cover over the wall bracket.

Tighten the set screw with the slottet screwdriver.

5

Insert two light bulbs E27 in socket.

6

Mount the lamp shade.

7

Insert screw at the top of the lampshade

8

Insert screw at the bottom of the lampshade