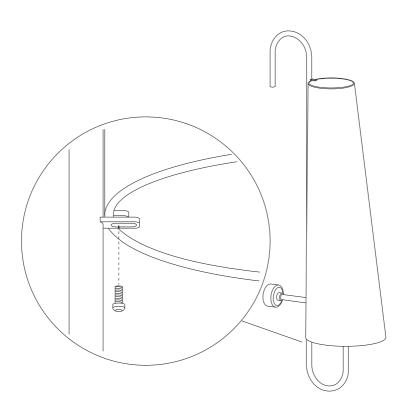

5

Insert two light bulbs E27 in socket.

6

Mount the lamp shade.

7

Insert screw at the top of the lampshade

8

Insert screw at the bottom of the lampshade