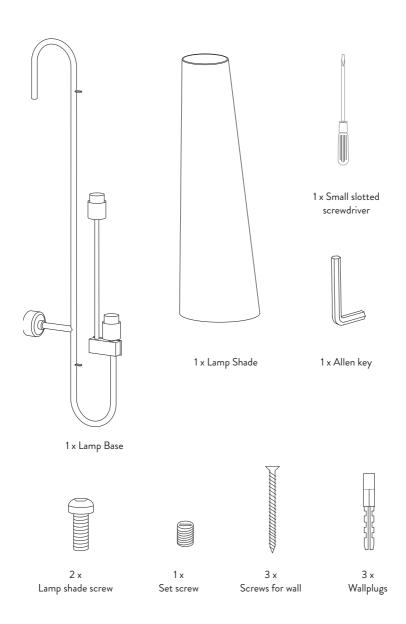

#### **Box Content**

1

Drill a hole for the rawplugs and screw then hang the lamp on the screw. The screw must not be screwed in completely.

Adjust the lamp so that it is centered on the wall. (Use spirit level) Use the bracket to mark the two holes positions.