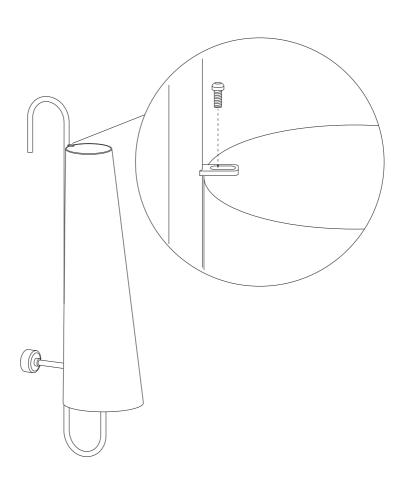

5

Insert two light bulbs E27 in socket.

6

Mount the lamp shade.

7

Insert screw at the top of the lampshade

8

Insert screw at the bottom of the lampshade