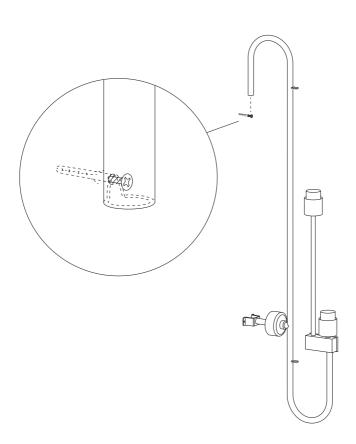

5

Insert two light bulbs E27 in socket.

6

Mount the lamp shade.

7

Insert screw at the top of the lampshade

8

Insert screw at the bottom of the lampshade