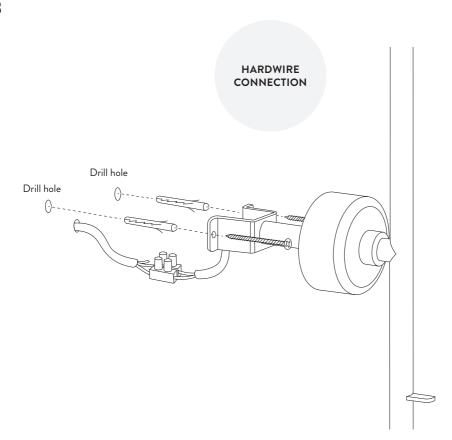

#### Optional hardwire connection:

 $\dot{\text{Cut}}$  the cable and install your own terminal block and connect the cables to the wiring from the house

4

Pull the cover over the wall bracket.

Tighten the set screw with the slottet screwdriver.