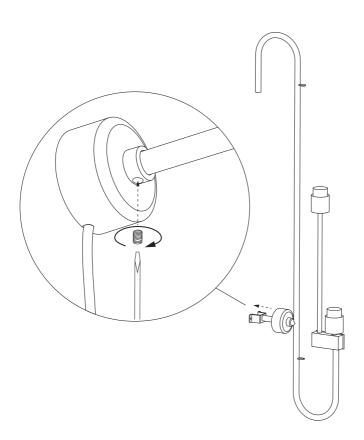

#### Optional hardwire connection:

 $\dot{\text{Cut}}$  the cable and install your own terminal block and connect the cables to the wiring from the house

4

Pull the cover over the wall bracket.

Tighten the set screw with the slottet screwdriver.