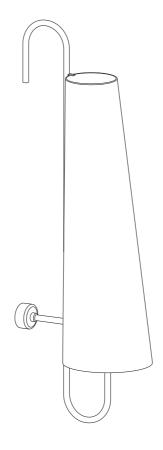

# Ancora Wall Lamp 100

#### **Box Content**

1

Drill a hole for the rawplugs and screw then hang the lamp on the screw. The screw must not be screwed in completely.

Adjust the lamp so that it is centered on the wall. (Use spirit level) Use the bracket to mark the two holes positions.