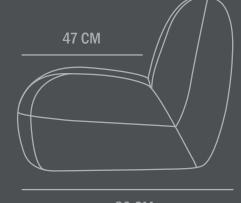

Dimensions: L70 / W80 / H72 CM Seat height: 34 CM / Seat depth: 47 CM

Backrest height: 28 CM Weight capacity: 150 Kgs

Country of origin: CN Product weight: 25 Kgs

Packaging:

Dimensions: L92 / W77 / H74 CM Total weight incl. product: 31 Kgs