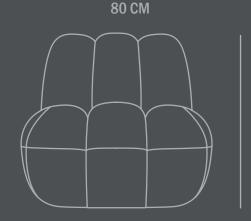

Dimensions: L70 / W80 / H72 CM Seat height: 34 CM / Seat depth: 47 CM

Backrest height: 28 CM Weight capacity: 150 Kgs

Country of origin: CN Product weight: 25 Kgs

Packaging:

Dimensions: L92 / W77 / H74 CM Total weight incl. product: 31 Kgs