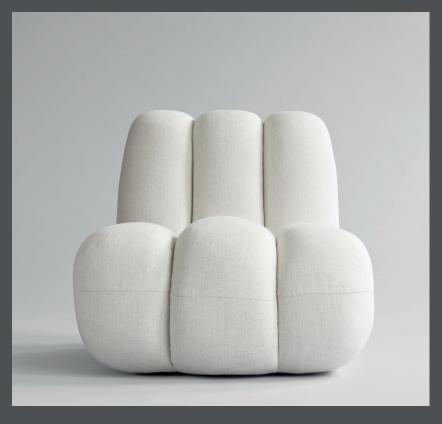

## **TOE CHAIR**

A tribute to 70s futuristic design and space age, Toe is a lounge chair with expressive aesthetics and high seating comfort. Characterised by a sculptural approach to furniture design, the Toe Chair has a thick fluted upholstery running from seat to back, creating a linear and voluminous shape. The open chair form gives a free and easy seating experience, while the special combination of different kinds of foam ensures an overall high seating comfort.

Toe Chair comes in off-white bouclé fabric or chalk-colored linen fabric.

Designed by Kristian Sofus Hansen & Tommy Hyldahl

**Product no: 231043** 

Type: Chair

Designer / Year of design:

Kristian Sofus Hansen & Tommy Hyldahl, 2020