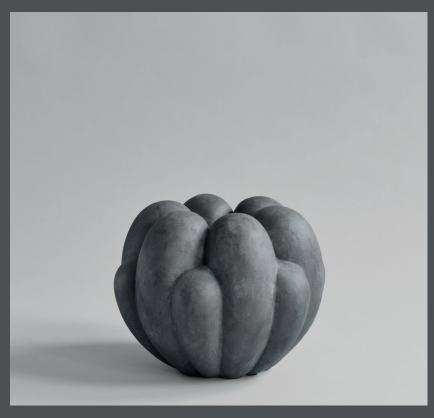

## COPENHAGEN

**Product no: 221045** 

Type: Vase - Indoor

Designer / Year of design:

Kristian Sofus Hansen & Tommy Hyldahl, 2020

**Colour: Dark Grey** 

**Material: Ceramic** 

Care instructions:

## **BLOOM VASE MINI**

Inspired by floral shapes, Bloom emphasizes soft and organic shapes into a collection of sculptural ceramic vases and bowls. Elegantly sculpted, each Bloom ceramic is characterised by several flower leaves fading into each other, reminiscing the different stages of a flower from closed to open.

Bloom is an interpretation of 70s floral inspired design. But with a more raw and clean expression. The smoothly curved surface is contrasted by a strong underlying geometry and is enriched by a beautiful play of shadows around the depths of the surface. Due to its expressive design, the Bloom vases changes experience throughout the day, according to the position of light and shadows. Bloom comes in both vases and bowls and is made from ceramic and fiber concrete. The surface is hand glazed in order to achieve the unique surface texture. The colours may vary slightly, due to that it is a handmade product. The vase is not 100% waterproof, therefore a bag for fresh flowers is included.