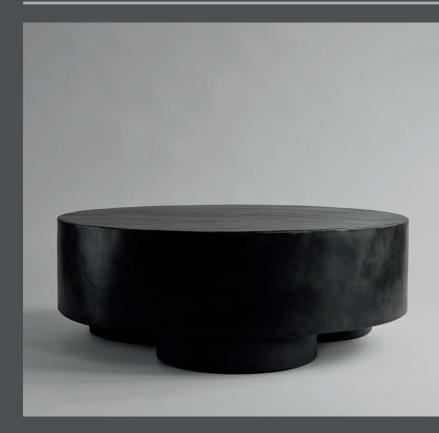

## **BIG FOOT COFFEE TABLE**

At first glance the Big Foots collection looks heavy and dense, yet on further inspection, the fiber concrete bench, side tables and coffee table are lightweight and mobile.

With nods to brutalist architecture and the world of contemporary sculpture, the cylinder-shaped legs and textured, painted surfaces makes the collection stand out in the crowd.

All products are cast in lightweight fiber concrete to create a unique textured surface and increase mobility. Each piece is hand painted with multiple layers of paint, creating a strong and resistant surface

Designed by Kristian Sofus Hansen & Tommy Hyldahl.

Product no: 212014

Type: Coffee Table

Designer / Year of design: Kristian Sofus Hansen & Tommy Hyldahl, 2019

**Colour: Coffee** 

Material: Fiber Concrete

Care instructions: Use a soft dry cloth to clean the product. Do not use household cleaners. Not frost-proof