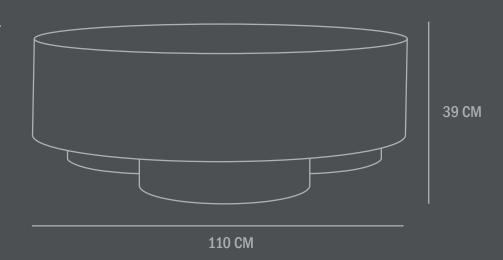

Dimensions: L110 / W110 / H39 CM

Country of origin: CN

Product weight: 48 Kgs

Packaging: Dimensions: L122 / W122 / H53 CM Total weight incl. product: 50 Kgs Number of parcels: 1 Material: Brown cardboard