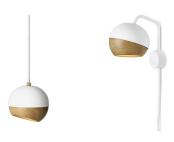

Ray's outer shell is constructed in steel, with wooden inner globe housing, and textile-covered cord. Ray is available as a table lamp, a wall lamp and pendant light in black or white.

ITEM NO. 02501 Pendant Lamp - White

02502 Pendant Lamp - Black 02511 Wall Lamp - White 02512 Wall Lamp - Black 02521 Table Lamp - White 02522 Table Lamp - Black

DESIGNERPEDERJESSEN | DKMATERIALSteel and oak wood

COLOUR Black, white

LIGHT SOURCE GU4 - max 2.5W LED. Class II - IP20