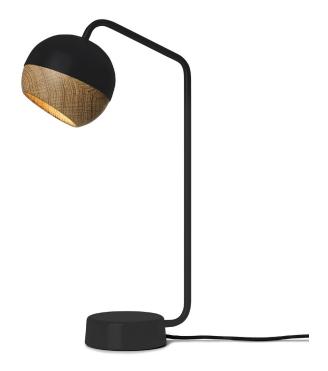

The Mater Ray Lamps are a stunning new lighting series, combining oak and steel in a beautifully innovative contrast. Designed by Danish design studio PEDERJESSEN, The Ray collection has a strong aesthetic reference to Nordic minimalism and materials, yet utilises low energy. The wooden globe shade is mounted inside the steel shell with magnets so that the user can position the beam of light in any direction.

Ray's outer shell is constructed in steel, with wooden inner globe housing, and textile-covered cord. Ray is available as a table lamp, a wall lamp and pendant light in black or white.

ITEM NO. 02501 Pendant Lamp - White

02502 Pendant Lamp - Black 02511 Wall Lamp - White 02512 Wall Lamp - Black 02521 Table Lamp - White 02522 Table Lamp - Black

DESIGNERPEDERJESSEN | DKMATERIALSteel and oak wood

COLOUR Black, white

LIGHT SOURCE GU4 - max 2.5W LED. Class II - IP20

ORIGIN Europe

PENDANT DIA 119 mm | DIA 4.6"

WALL H 318 mm x D 172 mm x W 119 mm "

H 12.5" x D 6.7" x W 4.6"

**TABLE** H 401 mm x D 225 mm x W 119 mm

H 15.7" x D 8.8" x W 4.6"