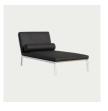

# MAN CHAISE LONGUE — 2011

RUNE KRØJGAARD & KNUT BENDIK HUMLEVIK

## MATERIAL

Stainless steel frame, fitted with reinforced canvas. Loose cushions.