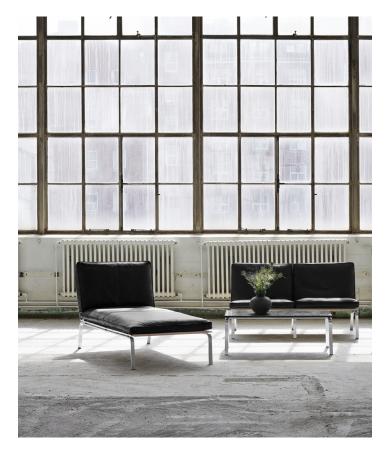

# MAN CHAISE LONGUE — 2011

RUNE KRØJGAARD & KNUT BENDIK HUMLEVIK

## PACKAGING DIMENSIONS

W 155 cm / D 84 cm / H 80 cm

The Man furniture series references the 1950's - 1960's Danish furniture design, a period that was inspired by Bauhaus where simple and clean shapes were in focus. Minimal detailing and stylish clean expression portray this style of design in the Man Series. The charismatic parallel frame and the visible joining of the materials clearly define the construction found in this series. The furniture of the Man series is suitable for open spaces as well as homely surroundings, where the furniture appears both decorative and functional.

# DIMENSIONS

W 82cm / L 150 cm / H 78 cm / SH 34 cm