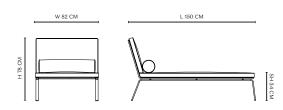

llow\ care\ instruction\ on\ norr 11.com/professionals$ 

# WARRANTY

2 years

# WEIGHT

Nett Weight: 45,0 kg Gross Weight: 48,0 kg

## PACKAGING DIMENSIONS

W 155 cm / D 84 cm / H 80 cm



The Man furniture series references the 1950's - 1960's Danish furniture design, a period that was inspired by Bauhaus where simple and clean shapes were in focus. Minimal detailing and stylish clean expression portray this style of design in the Man Series. The charismatic parallel frame and the visible joining of the materials clearly define the construction found in this series. The furniture of the Man series is suitable for open spaces as well as homely surroundings, where the furniture appears both decorative and functional.



SØRENSEN DUNES

# DIMENSIONS

W 82cm / L 150 cm / H 78 cm / SH 34 cm