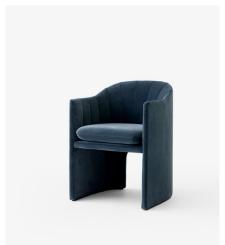

# Loafer SC24 by Space Copenhagen 2019

D: 57cm/22.4in Seating D: 44cm/17.3in

Armrest H: 68cm/26.7in

W: 59cm/23.2in Seating H: 49cm/19.3in

#### **Dimensions**

D: 57cm/22.4in, W: 59cm/23.2in, H: 79cm/31.1in, Seat H: 49cm/19.3in, Seating D: 44cm/17.3in.