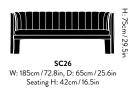

# Related products

SC25 W: 150cm / 59.1in, D: 65cm / 25.6in Seating H: 42cm / 16.5in