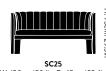

# Related products

SC25 W: 150cm / 59.1in, D: 65cm / 25.6in Seating H: 42cm / 16.5in