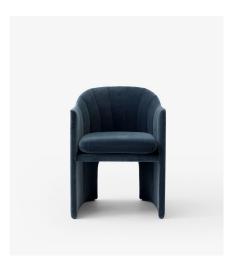

# Loafer SC24 by Space Copenhagen 2019

D: 57cm/22.4in Seating D: 44cm/17.3in

Armrest H: 68cm/26.7in

W: 59cm/23.2in Seating H: 49cm/19.3in

#### **Dimensions**

D: 57cm/22.4in, W: 59cm/23.2in, H: 79cm/31.1in, Seat H: 49cm/19.3in, Seating D: 44cm/17.3in.