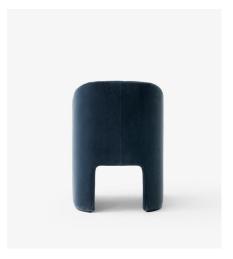

# Loafer SC24 by Space Copenhagen 2019

D: 57cm/22.4in Seating D: 44cm/17.3in

Armrest H: 68cm/26.7in

W: 59cm/23.2in Seating H: 49cm/19.3in

#### **Dimensions**

D: 57cm/22.4in, W: 59cm/23.2in, H: 79cm/31.1in, Seat H: 49cm/19.3in, Seating D: 44cm/17.3in.