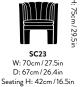

# Loafer SC24 by Space Copenhagen 2019

D: 57cm/22.4in Seating D: 44cm/17.3in

Armrest H: 68cm/26.7in

W: 59cm/23.2in Seating H: 49cm/19.3in

#### **Dimensions**

D: 57cm/22.4in, W: 59cm/23.2in, H: 79cm/31.1in, Seat H: 49cm/19.3in, Seating D: 44cm/17.3in.