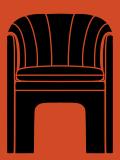

# Loafer SC24 by Space Copenhagen 2019

D: 57cm/22.4in Seating D: 44cm/17.3in

Armrest H: 68cm/26.7in

W: 59cm/23.2in Seating H: 49cm/19.3in

#### **Dimensions**

D: 57cm/22.4in, W: 59cm/23.2in, H: 79cm/31.1in, Seat H: 49cm/19.3in, Seating D: 44cm/17.3in.