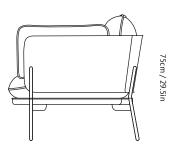

# 75cm / 29.5in

100cm / 39.3in Seat height: 40cm / 15.7in

84cm / 33in

Environment Indoor

Material Plywood, solid wood and steel base with no-zag

springs. CMHR foam and feather pillows. solid steel

legs. Fabric or leather upholstery.

**Dimensions (cm/in)** H: 75cm/29.5in, D: 84cm/33in, L: 220cm/86.5in,

Seat height: 40cm/15.7in.

Weight (kg) 30.00kg.

**Leg options** Bronzed, Chrome, Warm black powder coating.

Strength, Durability and

Safety Testing

The Cloud sofa is tested for strength, durability and safety according to EN 15373 Level 2 - General contract