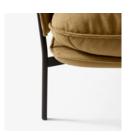

plywood and the base is built from steel and solid wood. The legs are made from solid steel rods. Frame and base is covered in soft CMHR foam and all pillows are made from a mix of CMHR foam and feathers.

Environment Indoor

Material Plywood, solid wood and steel base with no-zag

springs. CMHR foam and feather pillows. solid steel

legs. Fabric or leather upholstery.

**Dimensions (cm/in)** H: 75cm/29.5in, D: 84cm/33in, L: 220cm/86.5in,

### COLOURS

Chrome

Bronzed

Warm black powder coating