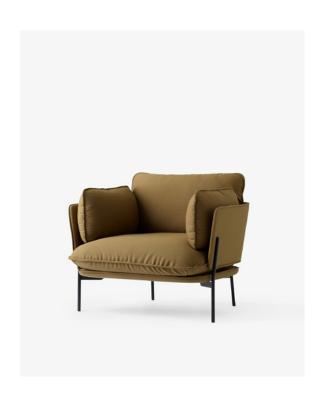

## CLOUD ONE SEATER LN1

Luca Nichetto

Cloud is a series of lounge furniture designed by Luca Nichetto for &tradition. It includes a one, two and a three-seat sofa and a pouf, all of which combine a strong and defined weight-bearing structure with cushions and pillows ensuring maximum comfort. Cloud welcomes you in a friendly embrace while maintaining an elegant and structured external silhouette.

"The Cloud family is perfectly suited for contemporary living spaces, as it provides maximum comfort within relatively compact dimensions", says Nichetto.

**Product category** Lounge chair

**Production Process** The frame is made from formpressed and CNC milled