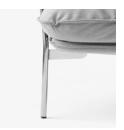

plywood and the base is built from steel and solid wood. The legs are made from solid steel rods. Frame and base is covered in soft CMHR foam and all pillows are made from a mix of CMHR foam and feathers.

Environment Indoor

Material Plywood, solid wood and steel base with no-zag

springs. CMHR foam and feather pillows. solid steel

legs. Fabric or leather upholstery.

**Dimensions (cm/in)** H: 75cm/29.5in, D: 84cm/33in, L: 220cm/86.5in,

### COLOURS

Chrome

Bronzed

Warm black powder coating