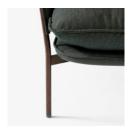

plywood and the base is built from steel and solid wood. The legs are made from solid steel rods. Frame and base is covered in soft CMHR foam and all pillows are made from a mix of CMHR foam and feathers.

Environment Indoor

Material Plywood, solid wood and steel base with no-zag

springs. CMHR foam and feather pillows. solid steel

legs. Fabric or leather upholstery.

**Dimensions (cm/in)** H: 75cm/29.5in, D: 84cm/33in, L: 220cm/86.5in,

### COLOURS

Chrome

Bronzed

Warm black powder coating