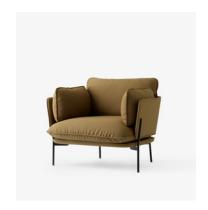

## CLOUD ONE SEATER LN1

Luca Nichetto

Cloud is a series of lounge furniture designed by Luca Nichetto for &tradition. It includes a one, two and a three-seat sofa and a pouf, all of which combine a strong and defined weight-bearing structure with cushions and pillows ensuring maximum comfort. Cloud welcomes you in a friendly embrace while maintaining an elegant and structured external silhouette.

"The Cloud family is perfectly suited for contemporary living spaces, as it provides maximum comfort within relatively compact dimensions", says Nichetto.

**Product category** Lounge chair

**Production Process** The frame is made from formpressed and CNC milled