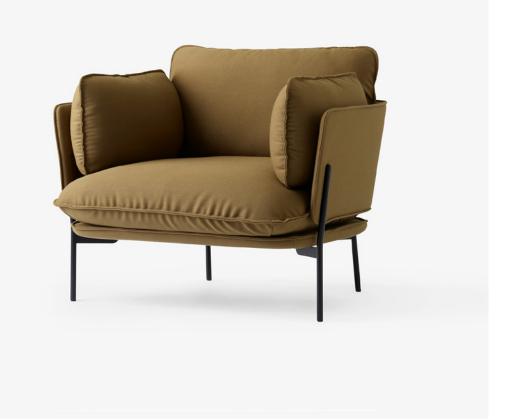

# CLOUD ONE SEATER LN1

BY LUCA NICHETTO 2015

Luca Nichetto

Cloud is a series of lounge furniture designed by Luca Nichetto for &tradition. It includes a one, two and a three-seat sofa and a pouf, all of which combine a strong and defined weight-bearing structure with cushions and pillows ensuring maximum comfort. Cloud welcomes you in a friendly embrace while maintaining an elegant and structured external silhouette.

"The Cloud family is perfectly suited for contemporary living spaces, as it provides maximum comfort within relatively compact dimensions", says Nichetto.

**Product category** Lounge chair

**Production Process** The frame is made from formpressed and CNC milled