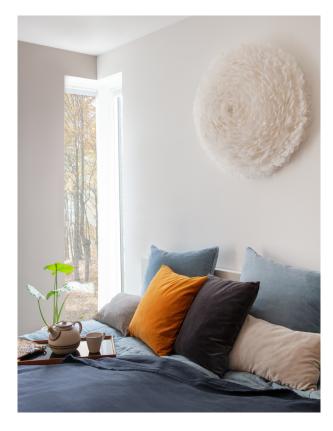

## EOS UP LARGE

Designed by Soren Ravn Christensen

|            | Surface mounted lamp<br>Comes with 2 x E27                           |
|------------|----------------------------------------------------------------------|
| CE         | <b>CERTIFICATION</b><br>CE (for indoor use), IP2X                    |
| Ţ          | Easily cleaned with hairdryer                                        |
|            | <b>DIMENSIONS</b><br>Ø: 70 cm<br>H: 27 cm                            |
| M)         | MATERIAL<br>Goose feathers, Fabric & Steel                           |
|            | <b>WEIGHT INCL. PACKAGING</b><br>2,6 kg                              |
| Ŷ          | <b>LIGHT SOURCE</b><br>E27 - max 15W LED (not included)              |
| ↑<br>↓     | <b>PACKAGING</b><br>Gift box dimensions (W×H×D): 68,5 x 68,5 x 15 cm |
| $\bigcirc$ | ASSEMBLY TIME<br>15 min - video guide at umage.com                   |
|            | MEDIA KIT<br>Photos, 3D models, 2D drawings<br>Download at umage.com |

## EOS UP LARGE

Designed by Soren Ravn Christensen