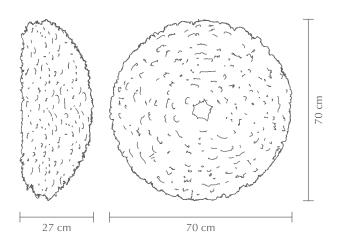

## EOS UP LARGE

Designed by Soren Ravn Christensen

|            | Surface mounted lamp<br>Comes with 2 x E27                           |
|------------|----------------------------------------------------------------------|
| CE         | <b>CERTIFICATION</b><br>CE (for indoor use), IP2X                    |
| Ţ          | Easily cleaned with hairdryer                                        |
|            | <b>DIMENSIONS</b><br>Ø: 70 cm<br>H: 27 cm                            |
| M)         | MATERIAL<br>Goose feathers, Fabric & Steel                           |
|            | <b>WEIGHT INCL. PACKAGING</b><br>2,6 kg                              |
| Ŷ          | <b>LIGHT SOURCE</b><br>E27 - max 15W LED (not included)              |
| ↑<br>↓     | <b>PACKAGING</b><br>Gift box dimensions (W×H×D): 68,5 x 68,5 x 15 cm |
| $\bigcirc$ | ASSEMBLY TIME<br>15 min - video guide at umage.com                   |
|            | MEDIA KIT<br>Photos, 3D models, 2D drawings<br>Download at umage.com |