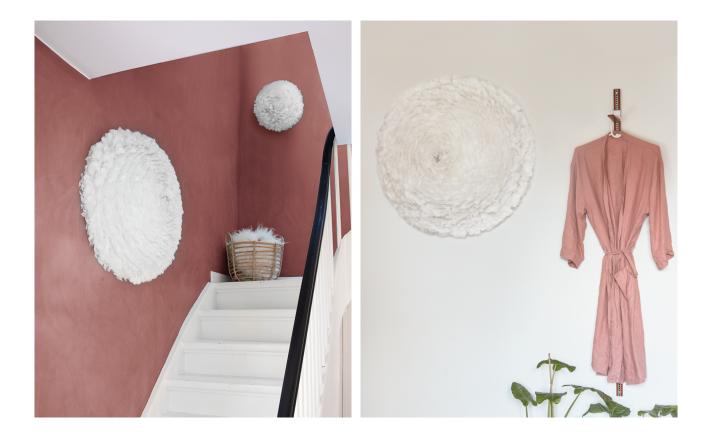

## EOS UP LARGE

Designed by Soren Ravn Christensen

|            | Surface mounted lamp<br>Comes with 2 x E27                           |
|------------|----------------------------------------------------------------------|
| CE         | <b>CERTIFICATION</b><br>CE (for indoor use), IP2X                    |
| Ţ          | Easily cleaned with hairdryer                                        |
|            | <b>DIMENSIONS</b><br>Ø: 70 cm<br>H: 27 cm                            |
| M)         | MATERIAL<br>Goose feathers, Fabric & Steel                           |
|            | <b>WEIGHT INCL. PACKAGING</b><br>2,6 kg                              |
| Ŷ          | <b>LIGHT SOURCE</b><br>E27 - max 15W LED (not included)              |
| ↑<br>↓     | <b>PACKAGING</b><br>Gift box dimensions (W×H×D): 68,5 x 68,5 x 15 cm |
| $\bigcirc$ | ASSEMBLY TIME<br>15 min - video guide at umage.com                   |
|            | MEDIA KIT<br>Photos, 3D models, 2D drawings<br>Download at umage.com |

## EOS UP LARGE

Designed by Soren Ravn Christensen