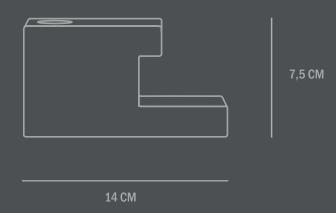

Use a soft dry cloth to clean the product. Do not use household cleaners.

We do not recommend burning candles closer than 3 cm from the candleholder.

Dimensions:

L14 / W5 / H7,5 CM

Country of origin: CN

Product weight: 0,97 Kgs