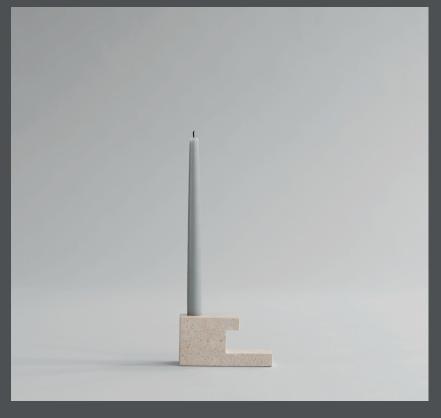

## **BRICK CANDLE HOLDERS LOW**

Inspired by architectural building components, the Brick Candle Holder is made of exquisite solid limestone from Egypt, elegantly carved in sharp geometric shapes. Each candle holder is completely unique, emphasising the rich and beautiful patterns of natural stone. The polished surface softly reflects the light from the candle, adding a warmth to the Brick Candle Holders. Brick comes in two shapes and sizes, complementing each other in an architectural composition or stand alone as sculptural object.

Designed by Kristian Sofus Hansen & Tommy Hyldahl

Product no: 233078

Type: Candle Holder - Indoor

Designer / Year of design: Kristian Sofus Hansen & Tommy Hyldahl, 2022

**Colour / Material: Limestone** 

Care instructions: