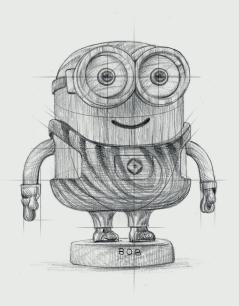

# **MINIONS - BOB**

DESIGNED BY JAKOB BURGSØ

### **MATERIALS**

Solid FSC White Oak & Smoke Stained Oak Hands & Feet rubber

#### DIMENSION

H: 11,5 cm x W: 8,0 cm x L: 7,0 cm