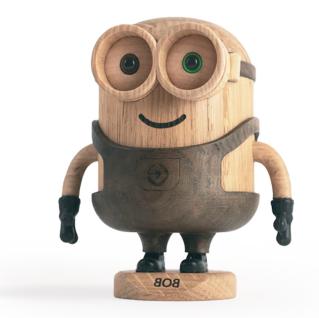

# **MINIONS - BOB**

DESIGNED BY JAKOB BURGSØ

### **MATERIALS**

Solid FSC White Oak & Smoke Stained Oak Hands & Feet rubber

#### DIMENSION

H: 11,5 cm x W: 8,0 cm x L: 7,0 cm