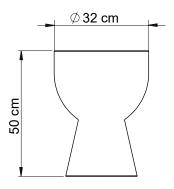

# Stool tam tam

500-030-010 Stool tam tam

The collaboration between our iconic tam tam silhouette and craftsmanship exudes an organic feel with a modern aesthetic. For use as a side table, drinks table, step or, really whatever you like. But, be sure to treat the tam tam well. If you're good to your tam tam, your tam tam will be good to you.



## Design by

pols potten studio 2004

## About the designer

This item is designed in our very own pols potten studio.

### Category

Furniture - stools

## **Environment**

Outdoor proof

## **Preassembled**

N/A

#### **Material & Finish**

Hand carved DIMB wood

## Max loading capacity (stools)

150 kg

#### **Gliders**

No

## Cleaning & Care

Care- and maintenance instructions can be downloaded on the product page of this item at webshop.polspotten. com or contact your account manager for more specific cleaning & care information.

# Spare parts

No

## **Packaging**

Packed in one carton box 5ply. Size: 38 x 38 x 51 cm

#### Made-to-order

Please contact your account manager for a specific custom made request.

# **Test & Certifications**

All routine tests and visual inspections