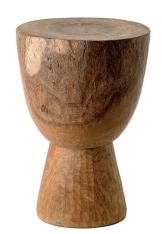

# Stool tam tam

500-030-010 Stool tam tam

The collaboration between our iconic tam tam silhouette and craftsmanship exudes an organic feel with a modern aesthetic. For use as a side table, drinks table, step or, really whatever you like. But, be sure to treat the tam tam well. If you're good to your tam tam, your tam tam will be good to you.

#### **Material & Finish**

Hand carved DIMB wood