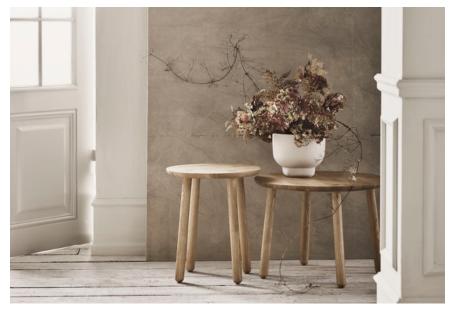

## Forest series

Designed by Pavel Vetrov, Ukraine

The Forest series was brought to life with inspiration from the untouched forest, as well as the feeling of calmness and being alone that we seek in nature. A series of side and coffee tables all sharing a strong connection to the forest, which can be seen in the beautiful sleek legs which, when you put several tables together, are reminiscent of the forest with its beautiful tree trunks and tops. The design language is clean and simple, with a level of craftsmanship that is particularly evident in the tabletop and gives the design a distinctive, organic and refined look.