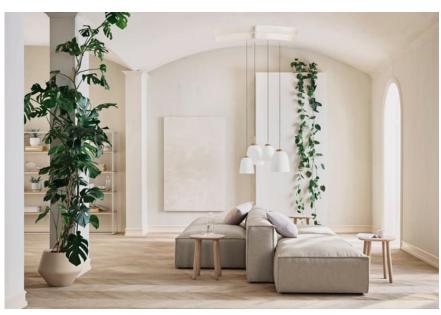

## Forest series

Designed by Pavel Vetrov, Ukraine

The Forest series was brought to life with inspiration from the untouched forest, as well as the feeling of calmness and being alone that we seek in nature. A series of side and coffee tables all sharing a strong connection to the forest, which can be seen in the beautiful sleek legs which, when you put several tables together, are reminiscent of the forest with its beautiful tree trunks and tops. The design language is clean and simple, with a level of craftsmanship that is particularly evident in the tabletop and gives the design a distinctive, organic and refined look.

### Meet the designer

The Ukrainian designer, Pavel Vetrov, is particularly inspired by music and the world around him. Using a simple approach to the design process, he seeks to eliminate all unnecessary noise from his products in order to create something that is eye-catchingly simple. And for him, tactile, authentic materials and the intended function are the epitome of good design.