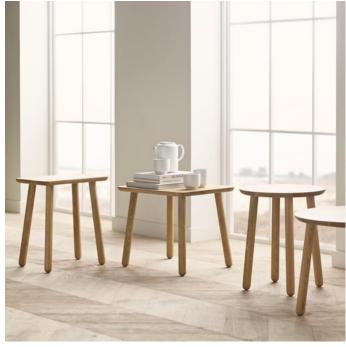

## Forest series

Designed by Pavel Vetrov, Ukraine

The Forest series was brought to life with inspiration from the untouched forest, as well as the feeling of calmness and being alone that we seek in nature. A series of side and coffee tables all sharing a strong connection to the forest, which can be seen in the beautiful sleek legs which, when you put several tables together, are reminiscent of the forest with its beautiful tree trunks and tops. The design language is clean and simple, with a level of craftsmanship that is particularly evident in the tabletop and gives the design a distinctive, organic and refined look.

### 03-125-01

Forest Side Table Ø42, H49 cm

Height 49 cm

Weight 5.70 kg

Diameter 42 cm

The parcel's measurements

The parcel's measurements 1: 0.02 m3, 5.7 kg (D 44.0 cm, W 54.0 cm, H 8.5 cm)

03-125-05

Forest Side Table 42 x 32 x H49 cm

Height Width 32 cm 49 cm Weight Length 42 cm 5.70 kg The parcel's measurements

The parcel's measurements 1: 0.02 m3, 5.7 kg (D 44.0 cm, W 54.0 cm, H 8.5 cm)