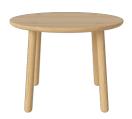

# Forest Coffee Table Ø60, H44 cm

π

## Specifications

| Country of origin | Assembly                | Height | Weight | Diameter | The parcel's measurements                                                        |
|-------------------|-------------------------|--------|--------|----------|----------------------------------------------------------------------------------|
| Croatia           | Legs/Base to be mounted | 44 cm  | 8 kg   |          | The parcel's measurements 1: 0.03 m3, 8.0 kg<br>(D 62.0 cm, W 62.0 cm, H 8.5 cm) |

## Test and certifications

FSC\* C165134

The mark of responsible forestry

Forest Coffee Table Ø60, H44 cm

Height 44 cm

Weight 8 kg

60 cm

Diameter

The parcel's measurements

The parcel's measurements 1: 0.03 m3, 8.0 kg (D 62.0 cm, W 62.0 cm, H 8.5 cm)