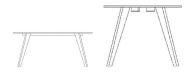

#### 03-017-50

New Mood Dining Table Round Ø123,5 cm

Height

72 cm

Weight

55 kg

Diameter 123.50 cm

Full length incl. extension leave(s)

267.50 cr

**Tabletop thickness** 

2 cm

**Distance between legs** 44 cm

**Distance sarg to floor** 65 cm **Distance tabletop to floor** 

71 cm

The parcel's measurements

The parcel's measurements 1: 0.21 m3, 55.0 kg (D 133.0 cm, W 133.0 cm, H 12.0 cm)