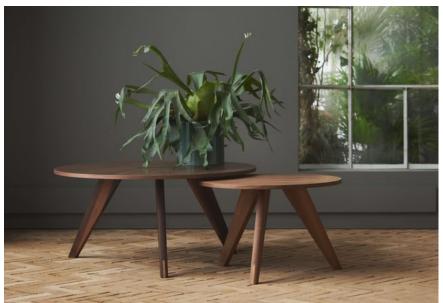

# New Mood Coffee Table $\varnothing$ 90 cm

#### 03-017-56

New Mood Coffee Table Ø90 cm

Height

42.60 cm

Weight

13 kg

**Diameter** 90 cm The parcel's measurements

The parcel's measurements 1: 0.05 m3, 13.0 kg (D 95.0 cm, W 93.0 cm, H 6.0 cm)