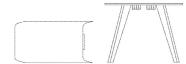

# New Mood Coffee Table $\varnothing$ 90 cm

#### 03-017-56

New Mood Coffee Table Ø90 cm

Height

42.60 cm

Weight

13 kg

**Diameter** 90 cm The parcel's measurements

The parcel's measurements 1: 0.05 m3, 13.0 kg (D 95.0 cm, W 93.0 cm, H 6.0 cm)