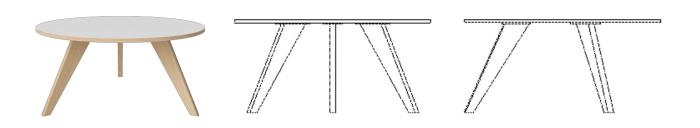

# New Mood Coffee Table $\varnothing$ 90 cm

# Specifications

| Country of origin | Assembly                | Height   | Weight | Diameter | The parcel's measurements                                                         |
|-------------------|-------------------------|----------|--------|----------|-----------------------------------------------------------------------------------|
| Poland            | Legs/Base to be mounted | 42.60 cm | 13 kg  |          | The parcel's measurements 1: 0.05 m3, 13.0 kg<br>(D 95.0 cm, W 93.0 cm, H 6.0 cm) |

#### 03-017-56

New Mood Coffee Table Ø90 cm

Height

42.60 cm

Weight

13 kg

**Diameter** 90 cm The parcel's measurements

The parcel's measurements 1: 0.05 m3, 13.0 kg (D 95.0 cm, W 93.0 cm, H 6.0 cm)