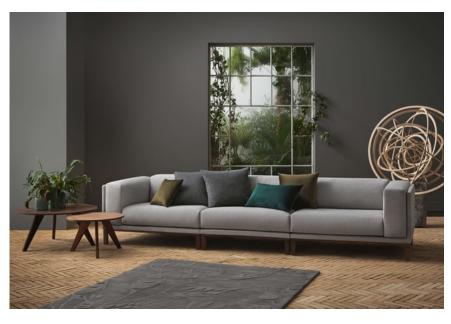

# New Mood series

Designed by Michael H. Nielsen, Denmark

The New Mood series includes different tables, coffee tables, sideboards and high boards, which are all available in carefully selected types of wood and laminate colours. Designed by Michael H. Nielsen, the collection was inspired by 50's design, yet the creator has added modern characteristics such as the combination of wood types that are always present in the legs.

### Meet the designer

My style is characterized by keeping the focus on the detail and "edge" that separates my designs from the crowd. One of my biggest influences is to register how much diversity there is among people and try to meet the very different needs that it creates. I've always been fascinated by the craftsmanship and the interaction between craftsman and designer. Good design is what gives meaning and value to the people who use it.