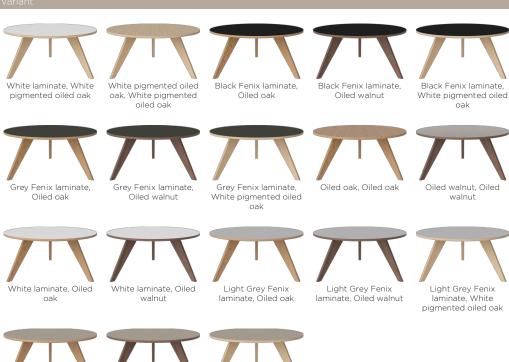

#### Materials and surfaces

Grev Brown Fenix

laminate, Oiled oak

Grev Brown Fenix

laminate, Oiled walnut

Grey Brown Fenix

laminate, White pigmented oiled oak