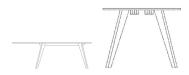

# New Mood series

Designed by Michael H. Nielsen, Denmark

The New Mood series includes different tables, coffee tables, sideboards and high boards, which are all available in carefully selected types of wood and laminate colours. Designed by Michael H. Nielsen, the collection was inspired by 50's design, yet the creator has added modern characteristics such as the combination of wood types that are always present in the legs.

# New Mood Coffee Table $\varnothing$ 90 cm

#### 03-017-56

New Mood Coffee Table Ø90 cm

Height

42.60 cm

Weight

13 kg

**Diameter** 90 cm The parcel's measurements

The parcel's measurements 1: 0.05 m3, 13.0 kg (D 95.0 cm, W 93.0 cm, H 6.0 cm)