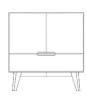

#### 04-047-10

New Mood highboard

Width Depth 113 cm 45 cm

Height Max weight capacity

#### The parcel's measurements

The parcel's measurements 1: 0.53 m3, 50.0 kg (D 48.0 cm, W 117.0 cm, H 94.0 cm)

New Mood Table Ø90, H105 cm

Height 105 cm

**Tabletop thickness** 

Weight Distance between legs 45 cm