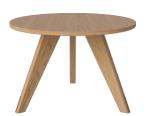

# New Mood Coffee Table Ø60 cm

| Country of origin | Assembly                | Height   | Weight | Diameter | The parcel's measurements                                                        |
|-------------------|-------------------------|----------|--------|----------|----------------------------------------------------------------------------------|
| Poland            | Legs/Base to be mounted | 39.60 cm | 9 kg   | 60 cm    | The parcel's measurements 1: 0.02 m3, 9.0 kg<br>(D 63.0 cm, W 66.0 cm, H 6.0 cm) |

#### 03-017-55

New Mood Coffee Table Ø60 cm

Height

39.60 cm

Weight

9 kg **Diameter** 

60 cm

#### The parcel's measurements

The parcel's measurements 1: 0.02 m3, 9.0 kg (D 63.0 cm, W 66.0 cm, H 6.0 cm)