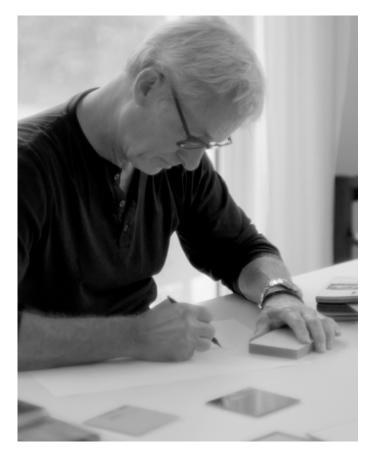

# New Mood series

Designed by Michael H. Nielsen, Denmark

The New Mood series includes different tables, coffee tables, sideboards and high boards, which are all available in carefully selected types of wood and laminate colours. Designed by Michael H. Nielsen, the collection was inspired by 50's design, yet the creator has added modern characteristics such as the combination of wood types that are always present in the legs.

# Meet the designer

My style is characterized by keeping the focus on the detail and "edge" that separates my designs from the crowd. One of my biggest influences is to register how much diversity there is among people and try to meet the very different needs that it creates. I've always been fascinated by the craftsmanship and the interaction between craftsman and designer. Good design is what gives meaning and value to the people who use it.