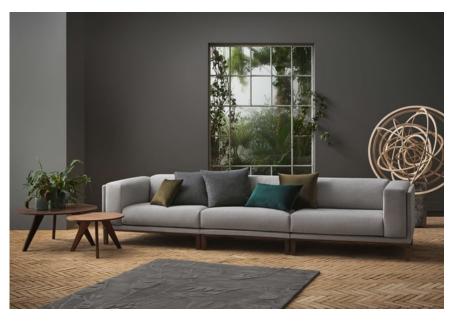

# New Mood series

Designed by Michael H. Nielsen, Denmark

The New Mood series includes different tables, coffee tables, sideboards and high boards, which are all available in carefully selected types of wood and laminate colours. Designed by Michael H. Nielsen, the collection was inspired by 50's design, yet the creator has added modern characteristics such as the combination of wood types that are always present in the legs.

# Meet the designer

My style is characterized by keeping the focus on the detail and "edge" that separates my designs from the crowd. One of my biggest influences is to register how much diversity there is among people and try to meet the very different needs that it creates. I've always been fascinated by the craftsmanship and the interaction between craftsman and designer. Good design is what gives meaning and value to the people who use it.