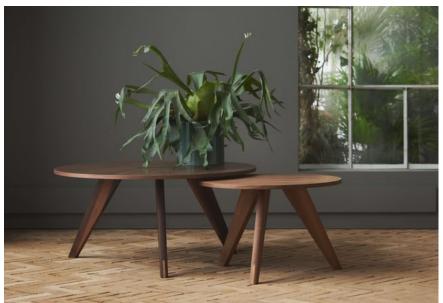

# New Mood series

Designed by Michael H. Nielsen, Denmark

The New Mood series includes different tables, coffee tables, sideboards and high boards, which are all available in carefully selected types of wood and laminate colours. Designed by Michael H. Nielsen, the collection was inspired by 50's design, yet the creator has added modern characteristics such as the combination of wood types that are always present in the legs.

# New Mood Coffee Table Ø60 cm

| Country of origin | Assembly                | Height   | Weight | Diameter | The parcel's measurements                                                        |
|-------------------|-------------------------|----------|--------|----------|----------------------------------------------------------------------------------|
| Poland            | Legs/Base to be mounted | 39.60 cm | 9 kg   | 60 cm    | The parcel's measurements 1: 0.02 m3, 9.0 kg<br>(D 63.0 cm, W 66.0 cm, H 6.0 cm) |

#### 03-017-55

New Mood Coffee Table Ø60 cm

Height

39.60 cm

Weight

9 kg **Diameter** 

60 cm