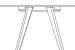

### 03-017-50

New Mood Dining Table Round Ø123,5 cm

Height

72 cm

Weight

55 kg

Diameter 123.50 cm

Full length incl. extension leave(s)

267.50 cr

**Tabletop thickness** 

2 cm

**Distance between legs** 44 cm

**Distance sarg to floor** 65 cm **Distance tabletop to floor** 

71 cm

The parcel's measurements

The parcel's measurements 1: 0.21 m3, 55.0 kg (D 133.0 cm, W 133.0 cm, H 12.0 cm)