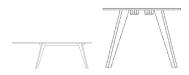

#### 03-017-52

New Mood Square Dining Table 235 x 95 x H73 cm

Height 73 cm

Length

235 cm **Width** 

95 cm **Weight** 80 kg Full length incl. extension leave(s)

335 cm

**Tabletop thickness** 

2 cm

Distance between legs

192.50 cm

Distance sarg to floor

63 cm

Distance tabletop to floor

71 cm

The parcel's measurements

The parcel's measurements 1: 0.25 m3, 80.0 kg (D 243.0 cm, W 102.0 cm, H 10.0 cm)

New Mood Square dining table extension leaf 1 pcs.

Height Width Length Weight

50 cm 10 kg **Tabletop thickness** 