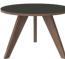

# New Mood Coffee Table Ø60 cm

| Country of origin | Assembly                | Height   | Weight | Diameter | The parcel's measurements                                                        |
|-------------------|-------------------------|----------|--------|----------|----------------------------------------------------------------------------------|
| Poland            | Legs/Base to be mounted | 39.60 cm | 9 kg   | 60 cm    | The parcel's measurements 1: 0.02 m3, 9.0 kg<br>(D 63.0 cm, W 66.0 cm, H 6.0 cm) |

#### 03-017-55

New Mood Coffee Table Ø60 cm

Height

39.60 cm

Weight

9 kg **Diameter** 

60 cm