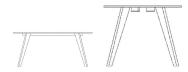

# 03-017-54

New Mood Square Dining Table 170 x 95 x H73 cm

Full length incl. extension leave(s) Height

270 cm

Length Tabletop thickness

170 cm 2 cm

Width Distance between legs

95 cm 77 cm

Weight Distance sarg to floor

64 kg 65 cm

Distance tabletop to floor

#### The parcel's measurements

The parcel's measurements 1: 0.18 m3, 64.0 kg (D 178.0 cm, W 102.0 cm, H 10.0 cm)