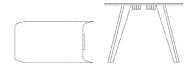

# New Mood Coffee Table Ø60 cm

| Country of origin | Assembly                | Height   | Weight | Diameter | The parcel's measurements                                                        |
|-------------------|-------------------------|----------|--------|----------|----------------------------------------------------------------------------------|
| Poland            | Legs/Base to be mounted | 39.60 cm | 9 kg   | 60 cm    | The parcel's measurements 1: 0.02 m3, 9.0 kg<br>(D 63.0 cm, W 66.0 cm, H 6.0 cm) |

#### 03-017-55

New Mood Coffee Table Ø60 cm

Height

39.60 cm

Weight

9 kg **Diameter** 

60 cm

#### The parcel's measurements

The parcel's measurements 1: 0.02 m3, 9.0 kg (D 63.0 cm, W 66.0 cm, H 6.0 cm)